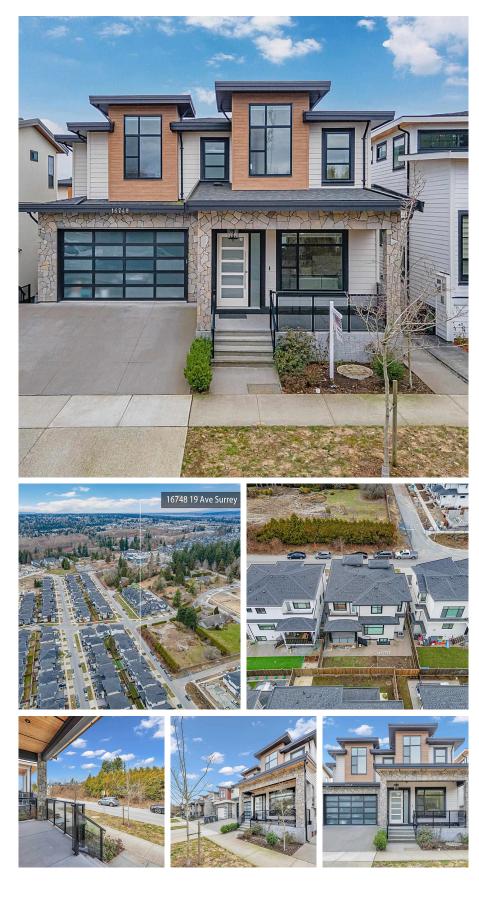

## 16748 19 Avenue, Surrey

\$2,099,000

Quality family home situated in the great neighbourhood of Pacific Douglas. The main floor boasts a living room and a Great room with oversized windows for ample natural light, dining room, a big kitchen with an oversized island and a wok kitchen with walk in pantry. The top floor features a primary bedroom with Ensuite and walkin closet, second bedroom with full washroom and two other bedrooms with shared washroom total os 4 bedrooms and 3 washrooms and good size laundry on top. Downstairs has 2+1 basements with own laundries rented to good tenants. Radiant Heating on all 3 floors with A/C, HRV and Heat Pump. This home is centrally located and minutes from Grandview Corners, Aquatic Centre, and Edgewood Elementary School. Call before its gone

## **KEY INFORMATION**

MLS® R2850744 Residential Detached Pacific Douglas 7 Bedrooms 6 Bathrooms 3,749 SF 3,616 SF Lot

## FEATURES

Year Built: 2020 Listed By: Sutton Group-Alliance R.E.S.