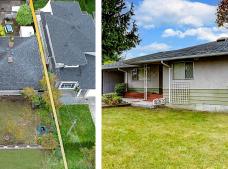

## 4579 Grassmere Street, Burnaby

\$1,980,000

**BUILDERS&INVESTORS ALERT! CORNER** LOT with DUPLEX OR LANEWAY HOUSE Development WITH MOUNTAIN VIEWS. Boasting around 9000 SQ/FT this lot has a frontage of 67.25 FT and a depth of 130 FT which is an ideal size with potentials for developing a duplex home or building your future dream home with laneway house. The house is located at quiet street, and itself is in good condition with a very livable main floor with 3 bedrooms and an expansive deck having incredible mountain views. The basement has a kitchen and a bedroom with a separate entrance. Central location of Metrotown, minutes away from Metrotown, SkyTrains, HWY 1, BCIT, Marlborough Elementary and Moscrop Secondary. Don't miss it, call for showings.

## FEATURES

Year Built: 1959 Views: MOUNTAIN VIEW and CITY VIEW Listed By: RE/MAX Crest Realty