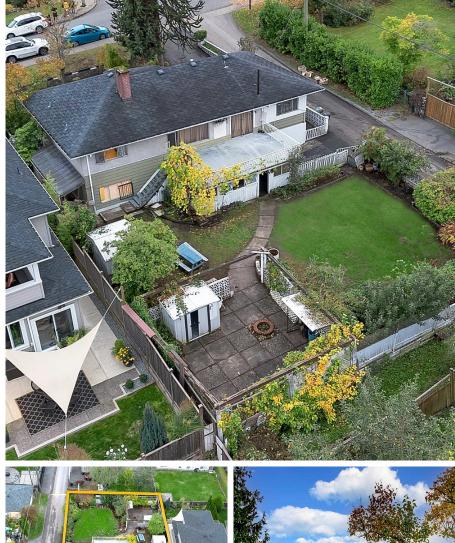

## 4579 Grassmere Street, Burnaby

\$1,980,000

**BUILDERS&INVESTORS ALERT! CORNER** LOT with DUPLEX OR LANEWAY HOUSE Development WITH MOUNTAIN VIEWS. Boasting around 9000 SQ/FT this lot has a frontage of 67.25 FT and a depth of 130 FT which is an ideal size with potentials for developing a duplex home or building your future dream home with laneway house. The house is located at quiet street, and itself is in good condition with a very livable main floor with 3 bedrooms and an expansive deck having incredible mountain views. The basement has a kitchen and a bedroom with a separate entrance. Central location of Metrotown, minutes away from Metrotown, SkyTrains, HWY 1, BCIT, Marlborough Elementary and Moscrop Secondary. Don't miss it, call for showings.