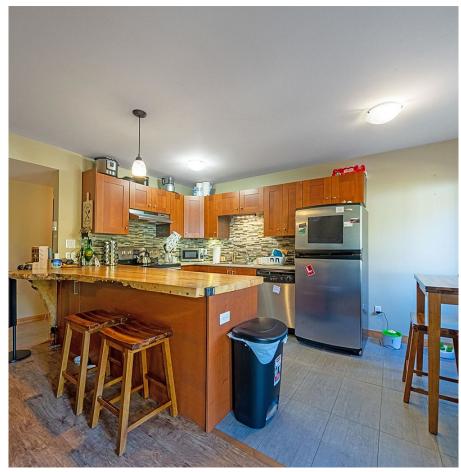

## \*IDEAL INVESTMENT OPPORTUNITY\*\*

Strata wind up plans for potential future redevelopment are underway for this prime 6 acre property located in the desirable Valleycliffe community. This updated (2015) 3 bed, 1.5 bath north facing unit is one of the largest units in the complex feat fully updated bathrooms, flooring and kitchen featuring a unique live edge wooden countertop. Also offers plenty of in-suite storage and 1 locker. Located close to public transit, schools, the hospital, restaurants, cafe, the General Store, the neighborhood pub, and all of Squamish's amazing outdoor activities. Ideal for first-time buyers, families, and investors offering exceptional value. Rentals & pets allowed. Includes 1 parking. Open House Saturday March 9, 230pm - 430pm

## **KEY INFORMATION**

MLS® R2851133

Residential Attached

Valleycliffe

3 Bedrooms

2 Bathrooms

1,144 SF

\$417.39 Maintenance Fees