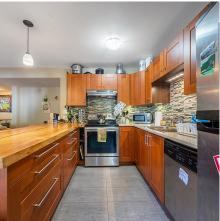

## \*IDEAL INVESTMENT OPPORTUNITY\*\*

Strata wind up plans for potential future redevelopment are underway for this prime 6 acre property located in the desirable Valleycliffe community. This updated (2015) 3 bed, 1.5 bath north facing unit is one of the largest units in the complex feat fully updated bathrooms, flooring and kitchen featuring a unique live edge wooden countertop. Also offers plenty of in-suite storage and 1 locker. Located close to public transit, schools, the hospital, restaurants, cafe, the General Store, the neighborhood pub, and all of Squamish's amazing outdoor activities. Ideal for first-time buyers, families, and investors offering exceptional value. Rentals & pets allowed. Includes 1 parking. Open House Saturday March 9, 230pm - 430pm