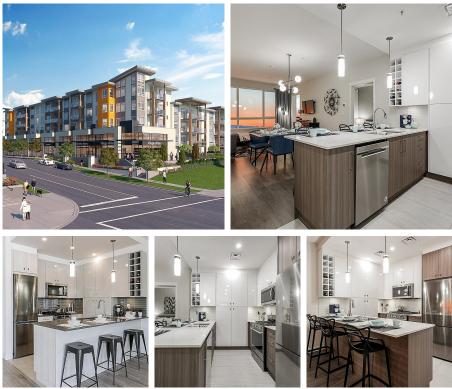

## 313 23200 Gilley Road, Richmond

\$589,900

BUY NOW WITH ONLY 10% DOWN. GET EITHER 5K, 8K OR 10K OFF OF YOUR PURCHASE. Hamilton Village - West: This 1 Bed and Den 646 sqft unit enjoys a west facing patio. The East and West, mixed-use buildings, share two indoor amenity spaces, beautiful gardens, a huge playground and an underbuilding parkade. Live at the center of it all and come home to stainless steel appliances, sleek modern interiors in two designer colour schemes. Display suite is located accross the street at 105 -23233 Gilley Road. Open Saturdays and Sundays 2-4 PM. \*Please note photos are of the 2 bedroom display suite