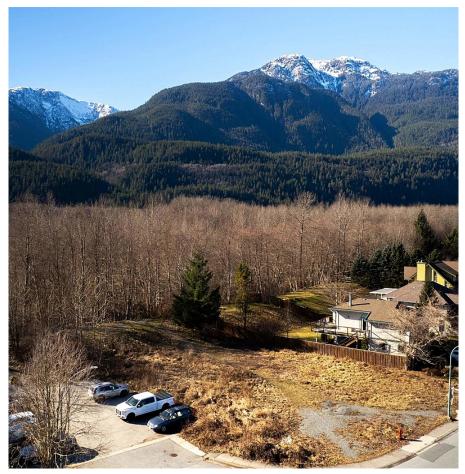

## 1583 Eagle Run Drive, Squamish

\$789,000

Amidst the tranquil beauty of Brackendale, lies an exceptional opportunity to craft your dream home along the banks of a gentle, meandering waterway. This property presents an unparalleled canvas for envisioning your ideal living space. While embracing the tranquility of its surroundings, residents of Brackendale benefit from convenient access to nearby amenities and services, as well as charming local shops, restaurants, recreational facilities and cultural attractions, everything you need is just a short distance away. With its unbeatable combination of natural beauty, convenience, and potential, this property is truly a gem waiting to be discovered. Don't miss your chance to make your dreams a reality in this beautiful corner of BC.

## **KEY INFORMATION**

MLS® R2851241

Land Only

Brackendale

o Bedrooms

o Bathrooms

o SF

7,367 SF Lot

## **FEATURES**

Views: Mountain View

Listed By: Angell Hasman & Associates Realty Ltd.