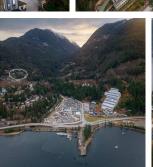

## 1023 Goat Ridge Drive, Britannia Beach

\$1,199,000

Carmen Hou 604.500.7611 chou@rennie.com rennie.com/carmenhou

THIS COMMUNICATION IS NOT INTENDED TO CAUSE OR INDUCE A BREACH OF AN EXISTING AGREEMENT(S). E.& O.E

Rarely available stunning ocean and mountain view lot in Britannia Beach. Surrounded by wilderness, enjoy the beautiful panoramic views. This expansive lot is 16,683 sq ft and is ready for your design ideas. Build your dream home in this tranquil and stunning natural landscape. Britannia Beach is experiencing significant growth and development and has many modern-day amenities. Less than an hour from downtown Vancouver on a scenic drive along the Sea to Sky highway, 15 minutes to Squamish and another hour to Whistler. The Sea to Sky Corridor is a one of BC's most sought-after locations that offers an unparalleled lifestyle in the Pacific Northwest. Don't miss out on this opportunity to create your own west coast paradise.

## **KEY INFORMATION**

MLS® R2851343 Land Only Britannia Beach o Bedrooms o Bathrooms o SF 16,683 SF Lot