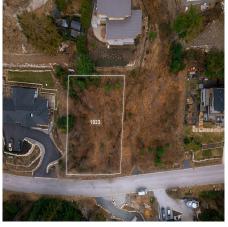

## 1023 Goat Ridge Drive, Britannia Beach

\$1,199,000

Carmen Hou 604.500.7611 chou@rennie.com rennie.com/carmenhou

THIS COMMUNICATION IS NOT INTENDED TO CAUSE OR INDUCE A BREACH OF AN EXISTING AGREEMENT(S). E.& O.E

Rarely available stunning ocean and mountain view lot in Britannia Beach. Surrounded by wilderness, enjoy the beautiful panoramic views. This expansive lot is 16,683 sq ft and is ready for your design ideas. Build your dream home in this tranquil and stunning natural landscape. Britannia Beach is experiencing significant growth and development and has many modern-day amenities. Less than an hour from downtown Vancouver on a scenic drive along the Sea to Sky highway, 15 minutes to Squamish and another hour to Whistler. The Sea to Sky Corridor is a one of BC's most sought-after locations that offers an unparalleled lifestyle in the Pacific Northwest. Don't miss out on this opportunity to create your own west coast paradise.

## **KEY INFORMATION**

MLS® R2851343 Land Only Britannia Beach o Bedrooms o Bathrooms o SF 16,683 SF Lot