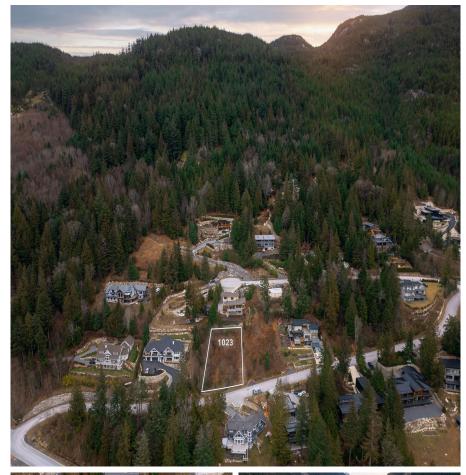

## 1023 Goat Ridge Drive, Britannia Beach

\$1,199,000

Carmen Hou 604.500.7611 chou@rennie.com rennie.com/carmenhou

THIS COMMUNICATION IS NOT INTENDED TO CAUSE OR INDUCE A BREACH OF AN EXISTING AGREEMENT(S). E.& O.E

Rarely available stunning ocean and mountain view lot in Britannia Beach. Surrounded by wilderness, enjoy the beautiful panoramic views. This expansive lot is 16,683 sq ft and is ready for your design ideas. Build your dream home in this tranquil and stunning natural landscape. Britannia Beach is experiencing significant growth and development and has many modern-day amenities. Less than an hour from downtown Vancouver on a scenic drive along the Sea to Sky highway, 15 minutes to Squamish and another hour to Whistler. The Sea to Sky Corridor is a one of BC's most sought-after locations that offers an unparalleled lifestyle in the Pacific Northwest. Don't miss out on this opportunity to create your own west coast paradise.

## **KEY INFORMATION**

MLS® R2851343 Land Only Britannia Beach o Bedrooms o Bathrooms o SF 16,683 SF Lot