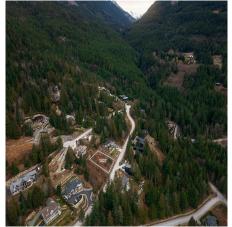

## 1027 Goat Ridge Drive, Britannia Beach

\$1,189,000

Rarely available stunning ocean and mountain view lot in Britannia Beach. Surrounded by wilderness, enjoy the beautiful panoramic views. This expansive lot is 14,423 sq ft and is ready for your design ideas. Build your dream home in this tranquil and stunning natural landscape. Britannia Beach is experiencing significant growth and development and has many modern-day amenities. Less than an hour from downtown Vancouver on a scenic drive along the Sea to Sky highway, 15 minutes to Squamish and another hour to Whistler. The Sea to Sky Corridor is a one of BC's most sought-after locations that offers an unparalleled lifestyle in the Pacific Northwest. Don't miss out on this opportunity to create your own west coast paradise.