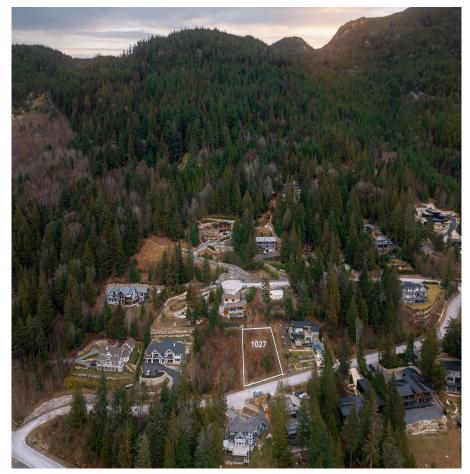

## 1027 Goat Ridge Drive, Britannia Beach

\$1,189,000

Rarely available stunning ocean and mountain view lot in Britannia Beach. Surrounded by wilderness, enjoy the beautiful panoramic views. This expansive lot is 14,423 sq ft and is ready for your design ideas. Build your dream home in this tranquil and stunning natural landscape. Britannia Beach is experiencing significant growth and development and has many modern-day amenities. Less than an hour from downtown Vancouver on a scenic drive along the Sea to Sky highway, 15 minutes to Squamish and another hour to Whistler. The Sea to Sky Corridor is a one of BC's most sought-after locations that offers an unparalleled lifestyle in the Pacific Northwest. Don't miss out on this opportunity to create your own west coast paradise.

## **KEY INFORMATION**

MLS® R2851348

Land Only

Britannia Beach

o Bedrooms

o Bathrooms

o SF

14,423 SF Lot