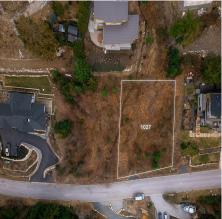

## 1027 Goat Ridge Drive, Britannia Beach

\$1,189,000

Rarely available stunning ocean and mountain view lot in Britannia Beach. Surrounded by wilderness, enjoy the beautiful panoramic views. This expansive lot is 14,423 sq ft and is ready for your design ideas. Build your dream home in this tranquil and stunning natural landscape. Britannia Beach is experiencing significant growth and development and has many modern-day amenities. Less than an hour from downtown Vancouver on a scenic drive along the Sea to Sky highway, 15 minutes to Squamish and another hour to Whistler. The Sea to Sky Corridor is a one of BC's most sought-after locations that offers an unparalleled lifestyle in the Pacific Northwest. Don't miss out on this opportunity to create your own west coast paradise.

## **KEY INFORMATION**

MLS® R2851348

Land Only

Britannia Beach

o Bedrooms

o Bathrooms

o SF

14,423 SF Lot