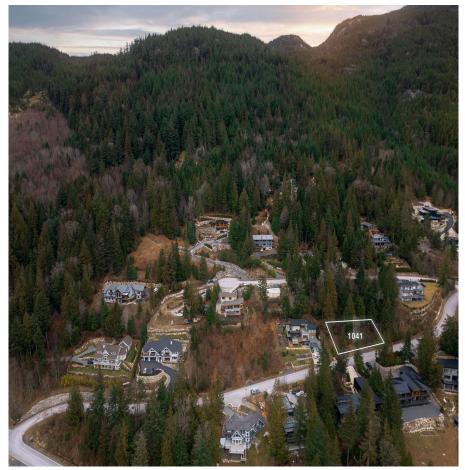

## 1041 Goat Ridge Drive, Britannia Beach

\$1,099,000

Rarely available stunning ocean and mountain view lot in Britannia Beach. Surrounded by wilderness, enjoy the beautiful panoramic views. This expansive lot is 11,409 sq ft and is ready for your design ideas. Build your dream home in this tranquil and stunning natural landscape. Britannia Beach is experiencing significant growth and development and has many modern-day amenities. Less than an hour from downtown Vancouver on a scenic drive along the Sea to Sky highway, 15 minutes to Squamish and another hour to Whistler. The Sea to Sky Corridor is a one of BC's most sought-after locations that offers an unparalleled lifestyle in the Pacific Northwest. Don't miss out on this opportunity to create your own west coast paradise.

## **KEY INFORMATION**

MLS® R2851411

Land Only

Britannia Beach

o Bedrooms

o Bathrooms

o SF

11,409 SF Lot