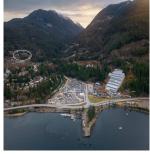

## 1041 Goat Ridge Drive, Britannia Beach

\$1,099,000

Rarely available stunning ocean and mountain view lot in Britannia Beach. Surrounded by wilderness, enjoy the beautiful panoramic views. This expansive lot is 11,409 sq ft and is ready for your design ideas. Build your dream home in this tranquil and stunning natural landscape. Britannia Beach is experiencing significant growth and development and has many modern-day amenities. Less than an hour from downtown Vancouver on a scenic drive along the Sea to Sky highway, 15 minutes to Squamish and another hour to Whistler. The Sea to Sky Corridor is a one of BC's most sought-after locations that offers an unparalleled lifestyle in the Pacific Northwest. Don't miss out on this opportunity to create your own west coast paradise.