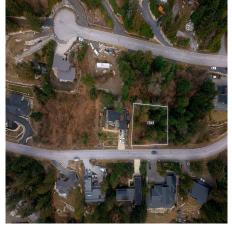

## 1041 Goat Ridge Drive, Britannia Beach

\$1,099,000

Rarely available stunning ocean and mountain view lot in Britannia Beach. Surrounded by wilderness, enjoy the beautiful panoramic views. This expansive lot is 11,409 sq ft and is ready for your design ideas. Build your dream home in this tranquil and stunning natural landscape. Britannia Beach is experiencing significant growth and development and has many modern-day amenities. Less than an hour from downtown Vancouver on a scenic drive along the Sea to Sky highway, 15 minutes to Squamish and another hour to Whistler. The Sea to Sky Corridor is a one of BC's most sought-after locations that offers an unparalleled lifestyle in the Pacific Northwest. Don't miss out on this opportunity to create your own west coast paradise.

## **KEY INFORMATION**

MLS® R2851411

Land Only

Britannia Beach

o Bedrooms

o Bathrooms

o SF

11,409 SF Lot