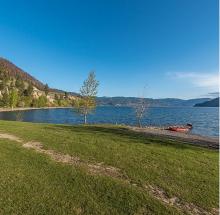

## 619-633 97 Highway N, Summerland

\$12,000,000

ATTENTION DEVELOPERS! 28+acres of remarkable waterfront property located between Okanagan Provincial Park and Fitzpatrick Estate Winery in beautiful Summerland BC. This incredible property consists of 3 adjacent lots with of pristine shoreline and unbeatable 180 degree views up and down Lake Okanagan. Embrace the rolling hills and endless lake views on one of the most scenic drives, conveniently situated just minutes to downtown Summerland - or Peachland in the opposite direction. CT2 and SH4 zoning allow for a variety of development opportunities. Lush greenery & varied park-like terrain make this a once in a lifetime opportunity for developers! (id:56120)