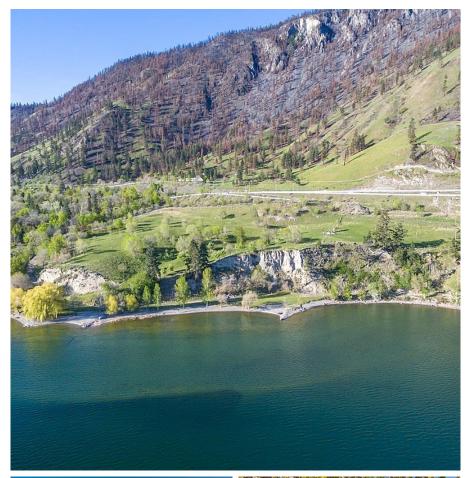

## 619-633 97 Highway N, Summerland

\$12,000,000

ATTENTION DEVELOPERS! 28+acres of remarkable waterfront property located between Okanagan Provincial Park and Fitzpatrick Estate Winery in beautiful Summerland BC. This incredible property consists of 3 adjacent lots with of pristine shoreline and unbeatable 180 degree views up and down Lake Okanagan. Embrace the rolling hills and endless lake views on one of the most scenic drives, conveniently situated just minutes to downtown Summerland - or Peachland in the opposite direction. CT2 and SH4 zoning allow for a variety of development opportunities. Lush greenery & varied park-like terrain make this a once in a lifetime opportunity for developers! (id:56120)