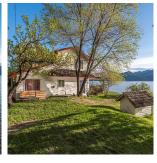

## 619-633 97 Highway N, Summerland

\$12,000,000

ATTENTION DEVELOPERS! 28+acres of remarkable waterfront property located between Okanagan Provincial Park and Fitzpatrick Estate Winery in beautiful Summerland BC. This incredible property consists of 3 adjacent lots with of pristine shoreline and unbeatable 180 degree views up and down Lake Okanagan. Embrace the rolling hills and endless lake views on one of the most scenic drives, conveniently situated just minutes to downtown Summerland - or Peachland in the opposite direction. CT2 and SH4 zoning allow for a variety of development opportunities. Lush greenery & varied park-like terrain make this a once in a lifetime opportunity for developers! (id:56120)

## **KEY INFORMATION**

MLS® 10304899

Residential Detached

Summerland

5 Bedrooms

2 Bathrooms

1,650 SF

1,231,443 SF Lot

## **FEATURES**

Year Built: 1977

Listed By: Chamberlain Property Group