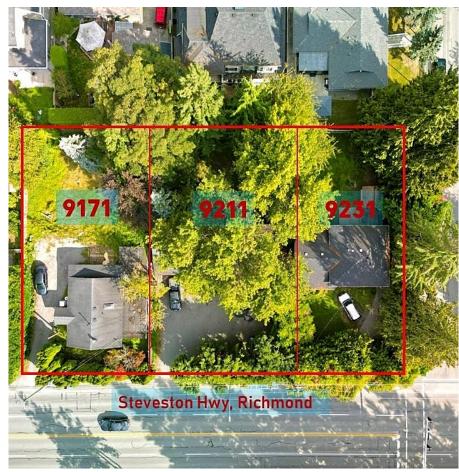

## 9171 Steveston Highway, Richmond

\$1,600,000

STEVESTON HIGHWAY

Investor & builder alert! A big lot 7,945 sqft at Mortfield Gate & STEVESTON HWY. Home can be sold separately. 6 single detached houses could be built on the combined 3 lots with 9211/9231 STEVESTON HWY in the future with rear lane dedication. Please verify with the City. Top school catchment McRoberts Secondary and Whiteside Elementary (French Immersion). Close to transit, golf course, tennis club, community centre, shopping and Hwy 99.