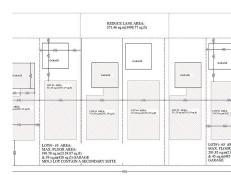

## 9171 Steveston Highway, Richmond

\$1,600,000

STEVESTON HIGHWAY

Investor & builder alert! A big lot 7,945 sqft at Mortfield Gate & STEVESTON HWY. Home can be sold separately. 6 single detached houses could be built on the combined 3 lots with 9211/9231 STEVESTON HWY in the future with rear lane dedication. Please verify with the City. Top school catchment McRoberts Secondary and Whiteside Elementary (French Immersion). Close to transit, golf course, tennis club, community centre, shopping and Hwy 99.