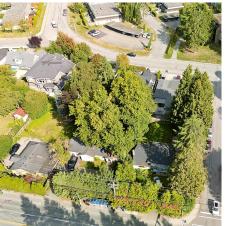

## 9171 Steveston Highway, Richmond

\$1,600,000

STEVESTON HIGHWAY

Investor & builder alert! A big lot 7,945 sqft at Mortfield Gate & STEVESTON HWY. Home can be sold separately. 6 single detached houses could be built on the combined 3 lots with 9211/9231 STEVESTON HWY in the future with rear lane dedication. Please verify with the City. Top school catchment McRoberts Secondary and Whiteside Elementary (French Immersion). Close to transit, golf course, tennis club, community centre, shopping and Hwy 99.

## FEATURES

Year Built: 1981 Listed By: Pacific Evergreen Realty Ltd.