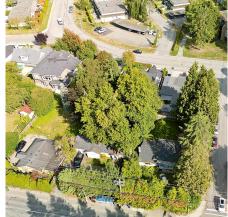

## 9231 Steveston Highway, Richmond

\$1,750,000

PEDUCE LANE AREA

371.46 sq. accopysion 7 sq. ab)

GOMANI

GOM

Investor & builder alert! A big lot 7,920 sqft at Mortfield Gate & STEVESTON HWY. Home can be sold separately. 6 single detached houses could be built on the combined 3 lots with 9171/9211 STEVESTON HWY in the future with rear lane dedication. Please verify with the City. Top school catchment McRoberts Secondary and Whiteside Elementary (French Immersion). Close to transit, golf course, tennis club, community centre, shopping and Hwy 99.