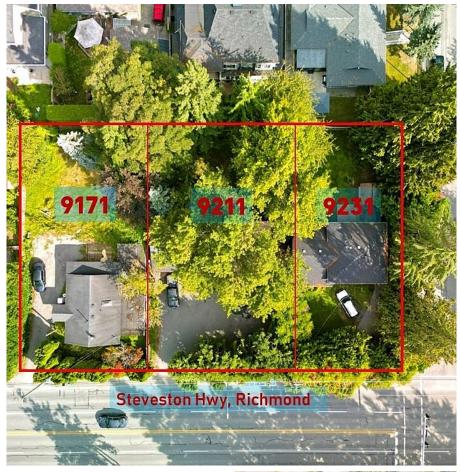

## 9231 Steveston Highway, Richmond

\$1,750,000

PEDUCE LANE AREA

371.46 sq. accopysion 7 sq. ab)

GOMANI

GOM

Investor & builder alert! A big lot 7,920 sqft at Mortfield Gate & STEVESTON HWY. Home can be sold separately. 6 single detached houses could be built on the combined 3 lots with 9171/9211 STEVESTON HWY in the future with rear lane dedication. Please verify with the City. Top school catchment McRoberts Secondary and Whiteside Elementary (French Immersion). Close to transit, golf course, tennis club, community centre, shopping and Hwy 99.

## **KEY INFORMATION**

MLS® R2851636

Residential Detached

South Arm

3 Bedrooms

1 Bathroom

1,713 SF

7,920 SF Lot