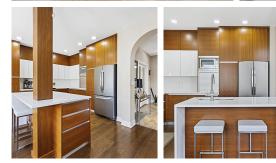

## 10336 243 Street, Maple Ridge

\$1,199,990

This stunning modern bright 4bed 4bath home is situated in a small amazing pocket in one of Maple Ridge's most sought after and popular neighborhoods. Originally built by Portrait this updated move in ready home delivers. The inside seamlessly combines contemporary design with comfortable living. The newer gourmet kitchen is fully loaded with stone countertops, S.S appliances and sleek custom cabinetry. The main also showcases a lofted living space & 2 story fireplace. The Primary is a true retreat with its vaulted ceiling w/i closet and 5pc ensuite. The bsmt has been completely finished and includes a rec room, bar, bed and full bath. The fully fenced yard is a low maintenance oasis with its massive composite patio and its ample outdoor areas. Don't miss this one, book your showing today