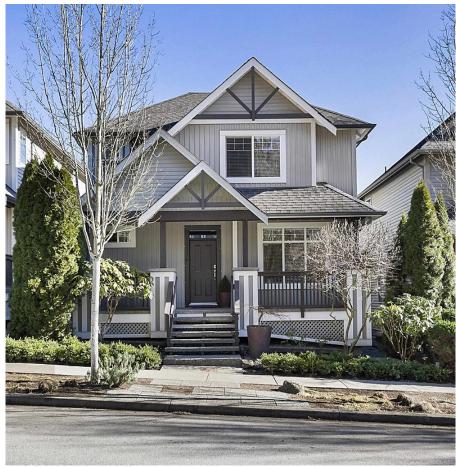

## 10336 243 Street, Maple Ridge

\$1,199,990

This stunning modern bright 4bed 4bath home is situated in a small amazing pocket in one of Maple Ridge's most sought after and popular neighborhoods. Originally built by Portrait this updated move in ready home delivers. The inside seamlessly combines contemporary design with comfortable living. The newer gourmet kitchen is fully loaded with stone countertops, S.S appliances and sleek custom cabinetry. The main also showcases a lofted living space & 2 story fireplace. The Primary is a true retreat with its vaulted ceiling w/i closet and 5pc ensuite. The bsmt has been completely finished and includes a rec room, bar, bed and full bath. The fully fenced yard is a low maintenance oasis with its massive composite patio and its ample outdoor areas. Don't miss this one, book your showing today

## **KEY INFORMATION**

MLS® R2851785

Residential Detached

Albion

4 Bedrooms

4 Bathrooms

2,864 SF

3,229 SF Lot