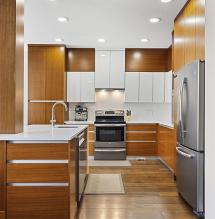

## 10336 243 Street, Maple Ridge

\$1,199,990

This stunning modern bright 4bed 4bath home is situated in a small amazing pocket in one of Maple Ridge's most sought after and popular neighborhoods. Originally built by Portrait this updated move in ready home delivers. The inside seamlessly combines contemporary design with comfortable living. The newer gourmet kitchen is fully loaded with stone countertops, S.S appliances and sleek custom cabinetry. The main also showcases a lofted living space & 2 story fireplace. The Primary is a true retreat with its vaulted ceiling w/i closet and 5pc ensuite. The bsmt has been completely finished and includes a rec room, bar, bed and full bath. The fully fenced yard is a low maintenance oasis with its massive composite patio and its ample outdoor areas. Don't miss this one, book your showing today