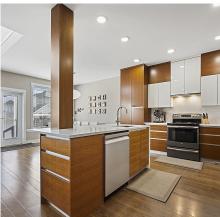

## 10336 243 Street, Maple Ridge

\$1,199,990

This stunning modern bright 4bed 4bath home is situated in a small amazing pocket in one of Maple Ridge's most sought after and popular neighborhoods. Originally built by Portrait this updated move in ready home delivers. The inside seamlessly combines contemporary design with comfortable living. The newer gourmet kitchen is fully loaded with stone countertops, S.S appliances and sleek custom cabinetry. The main also showcases a lofted living space & 2 story fireplace. The Primary is a true retreat with its vaulted ceiling w/i closet and 5pc ensuite. The bsmt has been completely finished and includes a rec room, bar, bed and full bath. The fully fenced yard is a low maintenance oasis with its massive composite patio and its ample outdoor areas. Don't miss this one, book your showing today