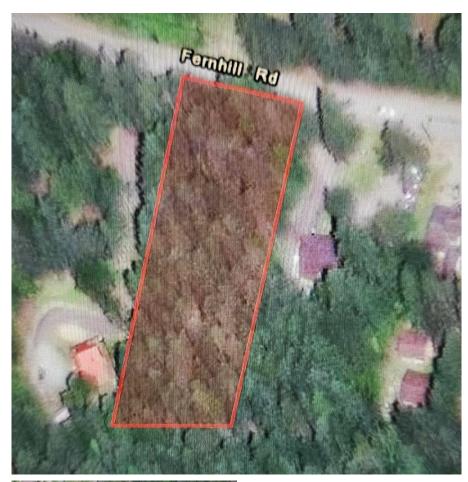

## 564 Fernhill Road, Mayne Island

\$300,000

Nestled in the heart of Gorgeous Mayne Island, this .92-acre treed lot offers a central location with easy access to shopping, the town center, and all the island amenities you desire. Towering trees grace the expansive landscape, providing a natural and serene backdrop for your island retreat. Discover the unique potential of building two homes on this generous lot, offering the flexibility to create a living space tailored to your needs. Imagine the comfort of having a suite in one of the homes, adding an extra layer of convenience and versatility. Take advantage of the opportunity to turn part of your haven into an Airbnb retreat, allowing guests to experience the charm of Maine Island. Dream in style - envision your homes as cob, log, or West Coast masterpieces, blending seamlessly.