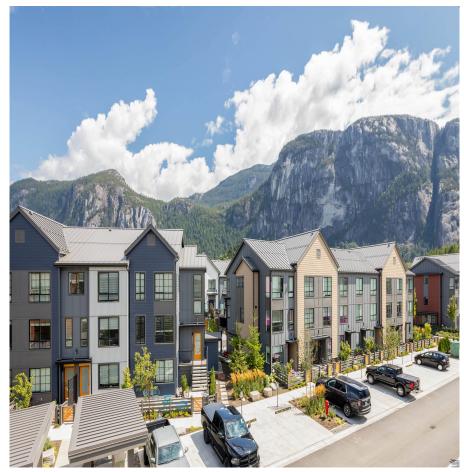

## 38053 Helm Way, Squamish

\$1,329,900

Introducing Parkside Homes - the most soughtafter location in the desirable SEAandSKY
community by BlueSky by Bosa Properties &
Kingswood Properties. This WATER VIEW home
is now complete and ready for move in. Located
along the shoreline community park, all homes
have incredible views of Howe Sound on one side
and the Chief on the other. Premium upgrades
include - air conditioning, Bosch & Miele
appliances, heated entryways and washrooms,
Zone Garage flooring, closet organizers in primary
bedrooms, laminate flooring throughout and more.
Steps away from the future 17,000 sq ft Activity
Centre and pedestrian bridge to downtown.
Contact our sales team for more details.

## **FEATURES**

Year Built: 2023

Views: Water, park, mountains, Chief Listed By: Bosa Properties Realty Inc.