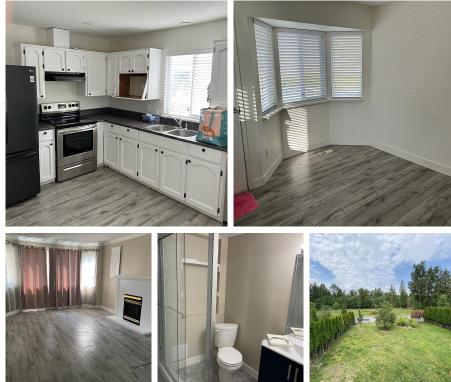

### INVESTORS or FIRST TIME BUYERS!!

Beautiful Renovated Home with views of the mountains and a BIG LOT 8600 sqft backing onto a greenbelt. 3 Bedrooms and 2 Washrooms upstairs with a Living Room, Dining Room and Kitchen. 2 mortgage helpers (2+2) on the ground floor. Walking distance to Harry Hooge and Yenandon Elementary school, few mins drive to downtown Maple Ridge. Open House February 24/25 (a) 2-4.