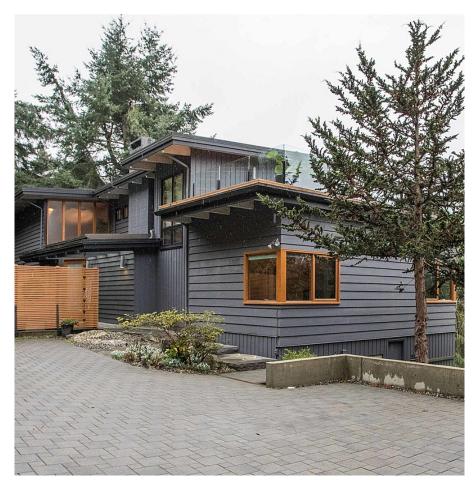

## 6080 Eagleridge Drive, West Vancouver

\$2,950,000

Lindsey Volker 604.889.7188 lvolker@rennie.com rennie.com/lindseyvolker

Not often can you find an iconic mid-century modern post & beam home that checks all the boxes as this one. Immediately impressive - bright and airy with higher than typical vaulted T&G ceilings, tasteful updates maintaining the character, sprawling views of a greenbelt, and even a little peek-a-boo of the ocean! The upper floor is envious among entertainers with a gourmet kitchen out to a large sun-drenched deck. Without sacrificing practicality or privacy, the bedrooms span the ground floor, each with uninterrupted forest views. Perched on a gentle granite slope with significant yard & garden plateaus, this unique site evokes freedom, seclusion, yet convenience. Only steps to the Great Trail/Spirit Trail, Gleneagles Golf Course & Orchard Restaurant, and Gleneagles Elementary School.