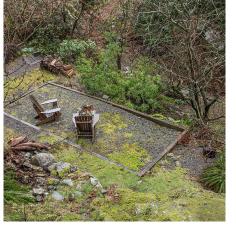

## 6080 Eagleridge Drive, West Vancouver

\$2,950,000

Lindsey Volker 604.889.7188 lvolker@rennie.com rennie.com/lindseyvolker

Not often can you find an iconic mid-century modern post & beam home that checks all the boxes as this one. Immediately impressive - bright and airy with higher than typical vaulted T&G ceilings, tasteful updates maintaining the character, sprawling views of a greenbelt, and even a little peek-a-boo of the ocean! The upper floor is envious among entertainers with a gourmet kitchen out to a large sun-drenched deck. Without sacrificing practicality or privacy, the bedrooms span the ground floor, each with uninterrupted forest views. Perched on a gentle granite slope with significant yard & garden plateaus, this unique site evokes freedom, seclusion, yet convenience. Only steps to the Great Trail/Spirit Trail, Gleneagles Golf Course & Orchard Restaurant, and Gleneagles Elementary School.