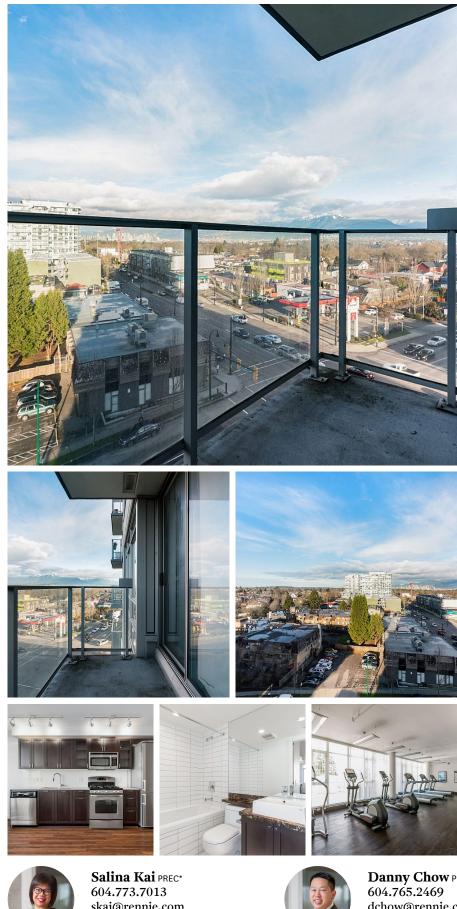

## 810 4815 Eldorado Mews, Vancouver

\$519,900

Efficient 1 Bed + Flex w/Balcony at 2300 Kingsway. This stylish Bright home offers open concept living w/a covered balcony to enjoy the panoramic views of downtown, trees & mountains. Chef's kitchen w/gas range, S/S fridge, & stone counters. Relax in your tranquil spa-like bath w/ soaker tub & tile surround and enjoy the flex area for all your in-suite storage solutions. Amazing building amenities include 2 level fitness centre w/ weights & cardio & a party room w/outdoor terrace. Centrally located in the vibrant Norquay Village Community, close to Trout Lake, T & T, Shoppers, and a 10 minute Skytrain ride Downtown. 1 parking, 1 locker & pet friendly. Add this to your investment portfolio or make this your first home!

## **FEATURES**

Year Built: 2013 Views: CITY & MOUNTAINS Listed By: rennie & associates realty ltd.

skai@rennie.com rennie.com/salinakai

**Danny Chow PREC\*** dchow@rennie.com rennie.com/dannychow

\* PERSONAL REAL ESTATE CORPORATION. THIS COMMUNICATION IS NOT INTENDED TO CAUSE OR INDUCE A BREACH OF AN EXISTING AGREEMENT(S). E.& O.E