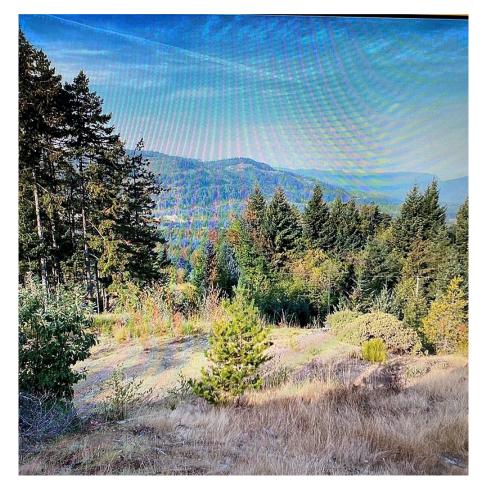

## Lot 5 4670 Goldstream Heights Dr, Malahat

\$469,000

Lot 5 Goldstream Heights is a private 5 acre parcel with extensive valley views. Hydro is a lot line, well drilled and building site cleared ready for your dream house! Zoning allowed for a Carriage House to be built as well for a mortgage helper or extended family accomodations. Septic perculation has been done and approved and the field has been cleared. This is the last lot of 5 in this subdivision. (id:56120)