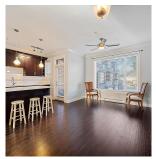

## 10 1731 Prairie Avenue, Port Coquitlam

\$1,250,000

A jewel; excellent location. Beautiful architectural design in contemporary Westcoast style. Southfacing, corner & end unit; 4 bedrooms & 4 bathrooms with modern open concept. Exquisite maple cabinets, white quartz countertops, sleek stainless appliances, hardwood laminate floors throughout the first two levels. Three upper decks, one of which two bedrooms share. Main floor master bedroom with 4-piece en-suite and large walk-in closet, below a large bedroom and full bath. Built-in vacuum, double garage, cushy parking accessibility, fenced yard, close to shopping and just steps to transit.