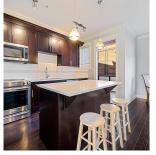

## 10 1731 Prairie Avenue, Port Coquitlam

\$1,250,000

A jewel; excellent location. Beautiful architectural design in contemporary Westcoast style. Southfacing, corner & end unit; 4 bedrooms & 4 bathrooms with modern open concept. Exquisite maple cabinets, white quartz countertops, sleek stainless appliances, hardwood laminate floors throughout the first two levels. Three upper decks, one of which two bedrooms share. Main floor master bedroom with 4-piece en-suite and large walk-in closet, below a large bedroom and full bath. Built-in vacuum, double garage, cushy parking accessibility, fenced yard, close to shopping and just steps to transit.