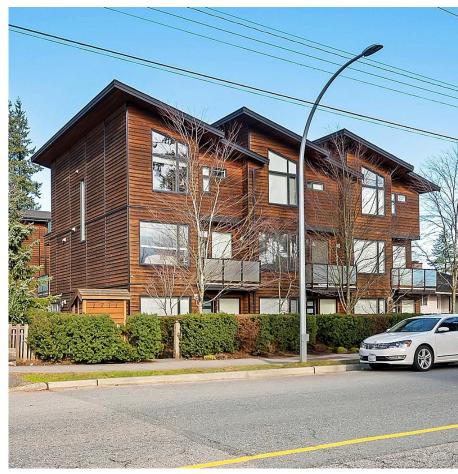

## 10 1731 Prairie Avenue, Port Coquitlam

\$1,250,000

A jewel; excellent location. Beautiful architectural design in contemporary Westcoast style. Southfacing, corner & end unit; 4 bedrooms & 4 bathrooms with modern open concept. Exquisite maple cabinets, white quartz countertops, sleek stainless appliances, hardwood laminate floors throughout the first two levels. Three upper decks, one of which two bedrooms share. Main floor master bedroom with 4-piece en-suite and large walk-in closet, below a large bedroom and full bath. Built-in vacuum, double garage, cushy parking accessibility, fenced yard, close to shopping and just steps to transit.