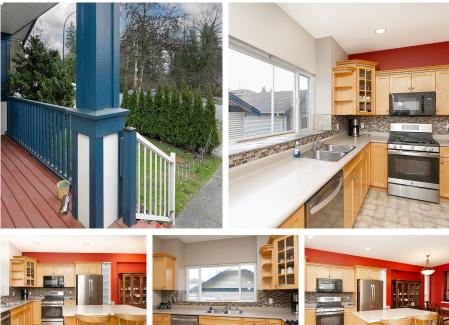

## 24117 102 Avenue, Maple Ridge

\$999,999

Charming country lane residence in Albion neighborhood offers an open floor plan for seamless living. The spacious kitchen boasts an island and updated appliances. Upstairs, enjoy three generous bedrooms. The basement features a versatile one-bedroom in-law suite, ideal for family or a mortgage helper. With a double detached garage and proximity to trails, schools, shopping, transit, and more, this home is a perfect blend of comfort and convenience. Don't miss this opportunity!