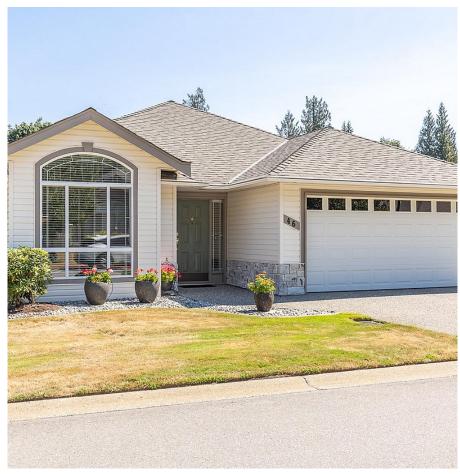

## 46 32250 Downes Road, Abbotsford

\$1,099,900

DOWNES ROAD ESTATES.....Immaculate rancher in executive gated community. This complex offers all the features of living in your own home on a lot with the security and worry free maintenance of taking care of your yard. The home has had many updates in the past few years and is flawless inside and out. Some of the updates include a new roof and leaf guard gutter system, hot water tank, patio cover, gas fireplace, custom blinds, flooring and mouldings, light fixtures and neutral paint colors. A bright white kitchen with newer S/S Appliances. Features include wheelchair assessable, in ground sprinklers, no yard work and RV parking. Double car garage and parking on the pad. Bare land strata 55+ and pets welcome. Bright, cheery and easy to show anytime.