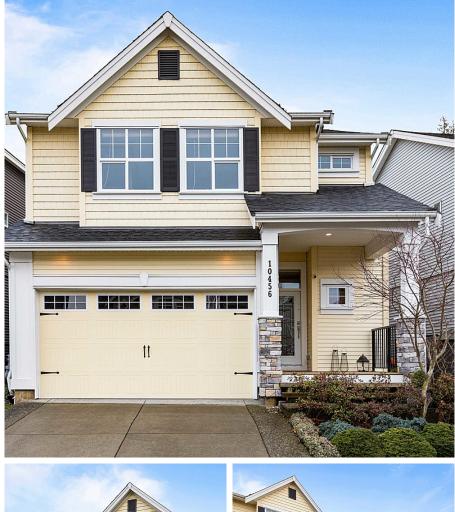

## 10456 Mceachern Street, Maple Ridge

\$1,399,000

THIS BEAUTIFUL EXECUTIVE 3 LEVEL HOME MAINTAINED BY ITS SOLE OWNER, NESTLED ON AN EXPANSIVE 5935 SQ FT LOT. Step into an Inviting Open-Concept Design, Featuring a Stunning Kitchen W/abundant of Storage, Pantry & a Sprawling Island Overlooking the Living area, Complemented by a Striking G/F Place Feature Wall. Adjacent to the Eating area is a Spacious Deck, Partially Covered, Perfect for your BBQ/Hosting Gatherings. Upstairs, 2 Generous Bedrms, full Bathrm & a Convenient Laundry rm. Deluxe Primary Bedrm Boasts V/ceilings, Bench Window Seating, Additional Sitting space & Luxurious Ensuite W/soaker tub, separate shower, dual sinks & sizeable W/I closet. The lower level offers full bathrm, wet bar & potentional for separate living quarters with own entrance. Home has A/C for added comfort.

## **KEY INFORMATION**

MLS® R2852186 Residential Detached Albion 3 Bedrooms 4 Bathrooms 2,994 SF 5,935 SF Lot

## FEATURES

Year Built: 2016 Listed By: RE/MAX LIFESTYLES REALTY