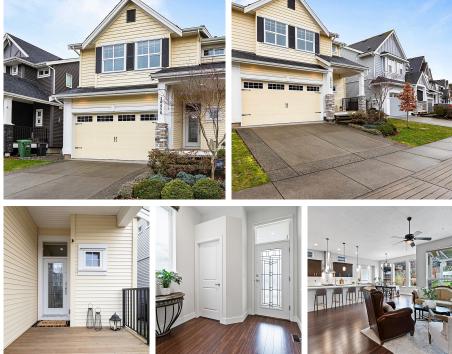

## 10456 Mceachern Street, Maple Ridge

\$1,399,000

THIS BEAUTIFUL EXECUTIVE 3 LEVEL HOME MAINTAINED BY ITS SOLE OWNER, NESTLED ON AN EXPANSIVE 5935 SQ FT LOT. Step into an Inviting Open-Concept Design, Featuring a Stunning Kitchen W/abundant of Storage, Pantry & a Sprawling Island Overlooking the Living area, Complemented by a Striking G/F Place Feature Wall. Adjacent to the Eating area is a Spacious Deck, Partially Covered, Perfect for your BBQ/Hosting Gatherings. Upstairs, 2 Generous Bedrms, full Bathrm & a Convenient Laundry rm. Deluxe Primary Bedrm Boasts V/ceilings, Bench Window Seating, Additional Sitting space & Luxurious Ensuite W/soaker tub, separate shower, dual sinks & sizeable W/I closet. The lower level offers full bathrm, wet bar & potentional for separate living quarters with own entrance. Home has A/C for added comfort.

## **KEY INFORMATION**

MLS® R2852186 Residential Detached Albion 3 Bedrooms 4 Bathrooms 2,994 SF 5,935 SF Lot

## FEATURES

Year Built: 2016 Listed By: RE/MAX LIFESTYLES REALTY