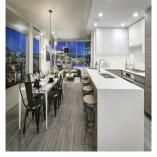

## 1206 823 Carnarvon Street, New Westminster

\$928,000

Ovation offers a diverse selection of 204 modem homes within a 32-storey architectural landmark in Downtown New Westminster conveniently located across the street from the New Westminster Skytrain Station. This East comer facing home offers 884 sf with 2 bedroom 2 bathrooms. Expansive U-shape kitchen layout with 36" integrated Fisher & Paykel double-door fridge, 30" Bosch cooking appliances, and quartz countertops. Master ensuite features stylish tiling through-out, medicine cabinet, walk-in shower stall. Book your private showing NOW! Open House Feb 24/25 2-4PM.