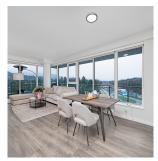

## 1602 308 Morrissey Road, Port Moody

\$1,075,000

Near New NO GST. The Grande, A luxury Solid reinforced concrete construction . This XL 2 bed plus den corner unit has almost 1100 Sq Ft indoor area, north east facing plus 145 sq ft covered patio. Energy efficient air conditioning & heating.9 foot ceiling throughout living spaces create a grand and open feeling. Laminate flooring throughout the entire unit. Equipped with integrated Blomberg Fridge, Fulgor Milano Gas Cooktop, slideout Faber Cristal hood fan, integrated Blomberg Dishwasher, Heated bathroom floors, frameless glass and showers. EV parking spot and one storage locker. Amenities including outdoor BBQ & dining terrace, children's playroom, theatre room, fitness club, steam and sauna, guest suite, outdoor pool, hot tub and community garden.

## **FEATURES**

Year Built: 2022

Views: North Mountains & City Listed By: Royal LePage Sussex