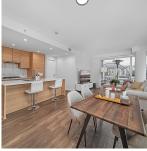

## 1602 308 Morrissey Road, Port Moody

\$1,075,000

Near New NO GST. The Grande, A luxury Solid reinforced concrete construction . This XL 2 bed plus den corner unit has almost 1100 Sq Ft indoor area, north east facing plus 145 sq ft covered patio. Energy efficient air conditioning & heating.9 foot ceiling throughout living spaces create a grand and open feeling. Laminate flooring throughout the entire unit. Equipped with integrated Blomberg Fridge, Fulgor Milano Gas Cooktop, slideout Faber Cristal hood fan, integrated Blomberg Dishwasher, Heated bathroom floors, frameless glass and showers. EV parking spot and one storage locker. Amenities including outdoor BBQ & dining terrace, children's playroom, theatre room, fitness club, steam and sauna, guest suite, outdoor pool, hot tub and community garden.