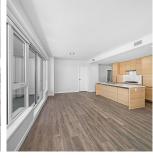

## 1602 308 Morrissey Road, Port Moody

\$1,075,000

Near New NO GST. The Grande, A luxury Solid reinforced concrete construction . This XL 2 bed plus den corner unit has almost 1100 Sq Ft indoor area, north east facing plus 145 sq ft covered patio. Energy efficient air conditioning & heating.9 foot ceiling throughout living spaces create a grand and open feeling. Laminate flooring throughout the entire unit. Equipped with integrated Blomberg Fridge, Fulgor Milano Gas Cooktop, slideout Faber Cristal hood fan, integrated Blomberg Dishwasher, Heated bathroom floors, frameless glass and showers. EV parking spot and one storage locker. Amenities including outdoor BBQ & dining terrace, children's playroom, theatre room, fitness club, steam and sauna, guest suite, outdoor pool, hot tub and community garden.