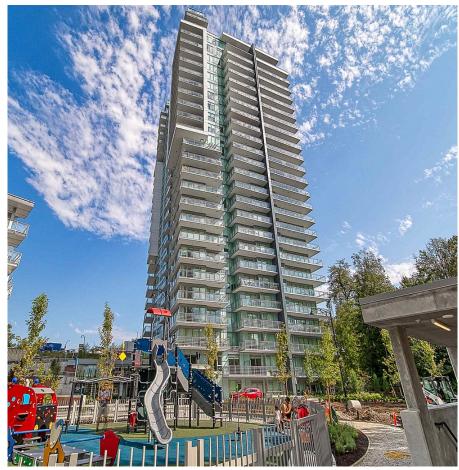

## 1602 308 Morrissey Road, Port Moody

\$1,075,000

Near New NO GST. The Grande, A luxury Solid reinforced concrete construction . This XL 2 bed plus den corner unit has almost 1100 Sq Ft indoor area, north east facing plus 145 sq ft covered patio. Energy efficient air conditioning & heating.9 foot ceiling throughout living spaces create a grand and open feeling. Laminate flooring throughout the entire unit. Equipped with integrated Blomberg Fridge, Fulgor Milano Gas Cooktop, slideout Faber Cristal hood fan, integrated Blomberg Dishwasher, Heated bathroom floors, frameless glass and showers. EV parking spot and one storage locker. Amenities including outdoor BBQ & dining terrace, children's playroom, theatre room, fitness club, steam and sauna, guest suite, outdoor pool, hot tub and community garden.

## **FEATURES**

Year Built: 2022

Views: North Mountains & City Listed By: Royal LePage Sussex