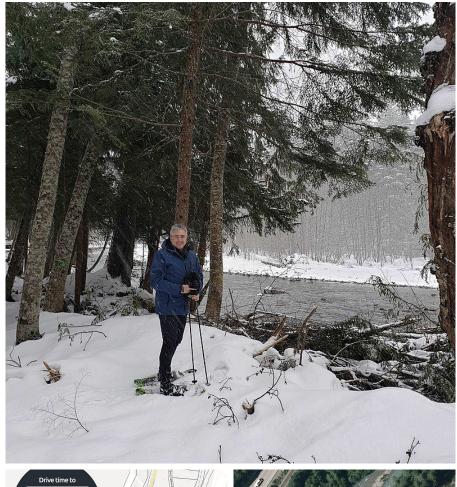

## 9165 Quarry Lane, Whistler

\$2,998,000

This is the most beautiful parcel of land in the Wedgewoods Estate with water and mountain views in all directions in a private setting. At over 2 Acres, this Parcel can have a 6,997 SF (650 sqm) principal dwelling with an auxiliary dwelling of 969 SF (90 sqm) plus garages and auxiliary buildings. The land has been prepared for building an Architect designed home that can be adjusted to meet your needs. A QEP environmental report is available supporting the siting of the current design that will take full advantage of the private setting and the water views. The strata clubhouse with tennis court and separate pickle ball court is a short walk away. Available access to all seasons sports with a 12 minute drive to Whistler Skiing and Green River kayaking in your own backyard.

## FEATURES

Views: 480 feet of Green River Fronta Listed By: Macdonald Commercial Real Estate Services Ltd.