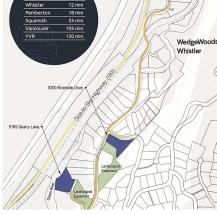

## 9165 Quarry Lane, Whistler

\$2,998,000

This is the most beautiful parcel of land in the Wedgewoods Estate with water and mountain views in all directions in a private setting. At over 2 Acres, this Parcel can have a 6,997 SF (650 sqm) principal dwelling with an auxiliary dwelling of 969 SF (90 sqm) plus garages and auxiliary buildings. The land has been prepared for building an Architect designed home that can be adjusted to meet your needs. A QEP environmental report is available supporting the siting of the current design that will take full advantage of the private setting and the water views. The strata clubhouse with tennis court and separate pickle ball court is a short walk away. Available access to all seasons sports with a 12 minute drive to Whistler Skiing and Green River kayaking in your own backyard.

## **KEY INFORMATION**

MLS® R2852211 Land Only Wedge Woods o Bedrooms o Bathrooms o SF 105,372 SF Lot