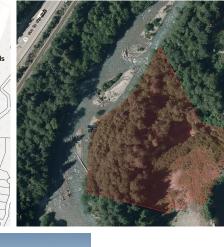

## 9165 Quarry Lane, Whistler

\$2,998,000

This is the most beautiful parcel of land in the Wedgewoods Estate with water and mountain views in all directions in a private setting. At over 2 Acres, this Parcel can have a 6,997 SF (650 sqm) principal dwelling with an auxiliary dwelling of 969 SF (90 sqm) plus garages and auxiliary buildings. The land has been prepared for building an Architect designed home that can be adjusted to meet your needs. A QEP environmental report is available supporting the siting of the current design that will take full advantage of the private setting and the water views. The strata clubhouse with tennis court and separate pickle ball court is a short walk away. Available access to all seasons sports with a 12 minute drive to Whistler Skiing and Green River kayaking in your own backyard.

## FEATURES

Views: 480 feet of Green River Fronta Listed By: Macdonald Commercial Real Estate Services Ltd.