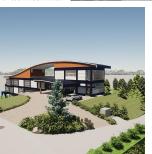

## 9165 Quarry Lane, Whistler

\$2,998,000

This is the most beautiful parcel of land in the Wedgewoods Estate with water and mountain views in all directions in a private setting. At over 2 Acres, this Parcel can have a 6,997 SF (650 sqm) principal dwelling with an auxiliary dwelling of 969 SF (90 sqm) plus garages and auxiliary buildings. The land has been prepared for building an Architect designed home that can be adjusted to meet your needs. A QEP environmental report is available supporting the siting of the current design that will take full advantage of the private setting and the water views. The strata clubhouse with tennis court and separate pickle ball court is a short walk away. Available access to all seasons sports with a 12 minute drive to Whistler Skiing and Green River kayaking in your own backyard.