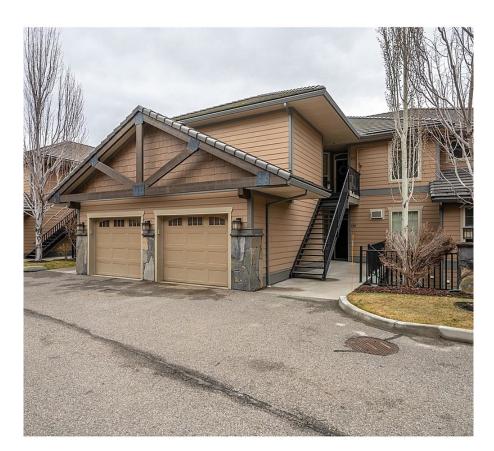

## 4350 Ponderosa Drive Unit# 246, Peachland

\$699,000

Experience luxury living at Eagles View in this stunning 2-bedroom, 2-bathroom lakeview show home, spanning over 1218 square feet. Revel in the finer details, including granite countertops, hand-scraped hardwood floors, 9' ceilings, a BBQ bib on the deck, radiant in-floor heating, stainless steel appliances, and a built-in vacuum system. The residence offers a picturesque multi-acre setting with a breathtaking view. Beyond the home, enjoy fantastic recreation facilities – a wellequipped gym, meeting room, and a professional theater room. The large and impressive kitchen makes hosting gatherings a delight. Elevate your lifestyle at Eagles View, where every moment is an opportunity to savor the extraordinary. (id:56120)