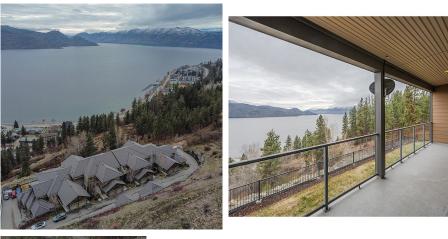

## 4350 Ponderosa Drive Unit# 246, Peachland

\$699,000

Experience luxury living at Eagles View in this stunning 2-bedroom, 2-bathroom lakeview show home, spanning over 1218 square feet. Revel in the finer details, including granite countertops, hand-scraped hardwood floors, 9' ceilings, a BBQ bib on the deck, radiant in-floor heating, stainless steel appliances, and a built-in vacuum system. The residence offers a picturesque multi-acre setting with a breathtaking view. Beyond the home, enjoy fantastic recreation facilities – a wellequipped gym, meeting room, and a professional theater room. The large and impressive kitchen makes hosting gatherings a delight. Elevate your lifestyle at Eagles View, where every moment is an opportunity to savor the extraordinary. (id:56120)