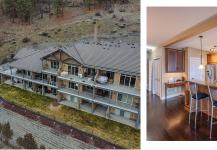

## 4350 Ponderosa Drive Unit# 246, Peachland

\$699,000

Experience luxury living at Eagles View in this stunning 2-bedroom, 2-bathroom lakeview show home, spanning over 1218 square feet. Revel in the finer details, including granite countertops, hand-scraped hardwood floors, 9' ceilings, a BBQ bib on the deck, radiant in-floor heating, stainless steel appliances, and a built-in vacuum system. The residence offers a picturesque multi-acre setting with a breathtaking view. Beyond the home, enjoy fantastic recreation facilities – a wellequipped gym, meeting room, and a professional theater room. The large and impressive kitchen makes hosting gatherings a delight. Elevate your lifestyle at Eagles View, where every moment is an opportunity to savor the extraordinary. (id:56120)