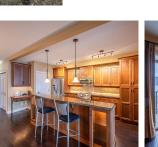

## 4350 Ponderosa Drive Unit# 246, Peachland

\$699,000

Experience luxury living at Eagles View in this stunning 2-bedroom, 2-bathroom lakeview show home, spanning over 1218 square feet. Revel in the finer details, including granite countertops, hand-scraped hardwood floors, 9' ceilings, a BBQ bib on the deck, radiant in-floor heating, stainless steel appliances, and a built-in vacuum system. The residence offers a picturesque multi-acre setting with a breathtaking view. Beyond the home, enjoy fantastic recreation facilities – a wellequipped gym, meeting room, and a professional theater room. The large and impressive kitchen makes hosting gatherings a delight. Elevate your lifestyle at Eagles View, where every moment is an opportunity to savor the extraordinary. (id:56120)