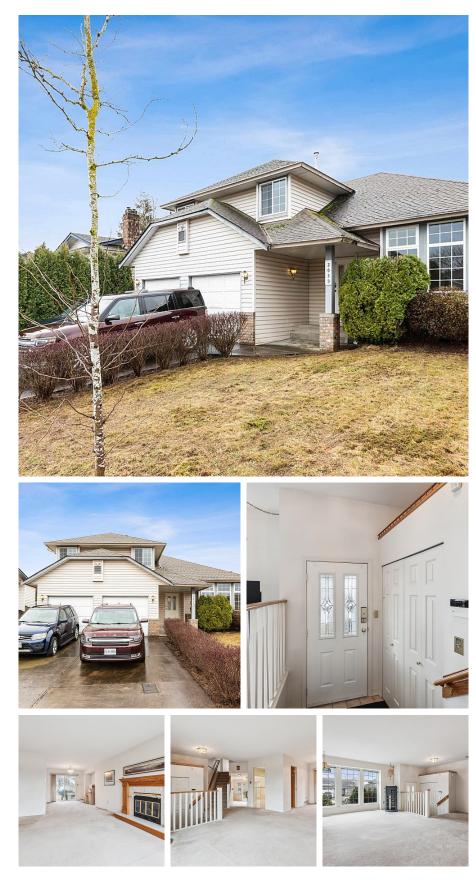

# 3089 Goldfinch Street, Abbotsford

\$1,135,000

### YOUR CHANCE TO BUILD SWEAT EQUITY!

This 3 level split PLUS basement has large formal living room w/gas fireplace opens to dining area w/ sliders to rear yard. Elevated kitchen overlooks family room w/2nd gas fireplace & access to FLAT, FENCED YARD. Primary bedroom is king size friendly w/LARGE WALK IN CLOSET + PERSONAL ENSUITE. Other bedrooms are generously sized & have use of add'l 4pc bathroom. Unfinished basement (no separate entry) awaits your ideas for playroom, theatre, studio, home gym. Double car garage plus driveway parking. CLOSE TO: quick access to Hwy 1 & Fraser Hwy, BC transit, steps to High Street Shopping, Wal Mart, Blue Jay Elementary, Eugene Reimer Middle, Rick Hansen Secondary, St James Catholic School, Cineplex and yes....Starbucks! MAKE AN OFFER!

#### **KEY INFORMATION**

MLS® R2852437 Residential Detached Abbotsford West 3 Bedrooms 3 Bathrooms 2,681 SF 5,490 SF Lot