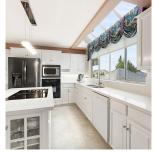

## 894 Citadel Drive, Port Coquitlam

\$2,090,000

Immaculate executive home in Prestigious Citadel Heights! Large 7158 sq ft lot has great street appeal. Grand entrance leads to vaulted ceiling Living Room, cozy Family Room & Fr. doors to Home Office. Gourmet kitchen has large island, built-in oven, sunny eating area leading to southfacing deck. Elegant Master has 5-pc ensuite with granite counters, dble sinks, jetted soaker tub, sep shower & private toilet. Fully finished walkout basement has sep entr, bedroom with 4-pc ensuite, & 2 flex rooms; easily suited! New ultra high eff furnace (2010), Hot water tank (2013), roof (2009). Lane access to RV parking and oversize garage (715 sqft) for all your toys!easy to show.