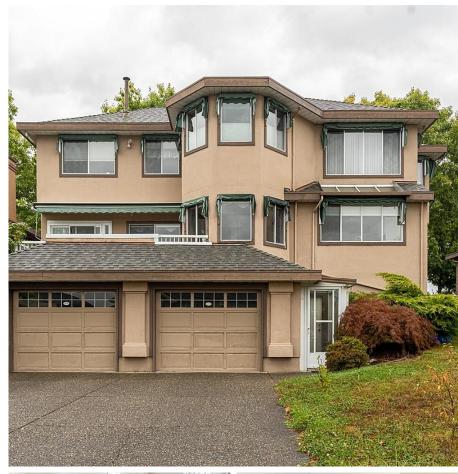

## 894 Citadel Drive, Port Coquitlam

\$2,090,000

Immaculate executive home in Prestigious Citadel Heights! Large 7158 sq ft lot has great street appeal. Grand entrance leads to vaulted ceiling Living Room, cozy Family Room & Fr. doors to Home Office. Gourmet kitchen has large island, built-in oven, sunny eating area leading to southfacing deck. Elegant Master has 5-pc ensuite with granite counters, dble sinks, jetted soaker tub, sep shower & private toilet. Fully finished walkout basement has sep entr, bedroom with 4-pc ensuite, & 2 flex rooms; easily suited! New ultra high eff furnace (2010), Hot water tank (2013), roof (2009). Lane access to RV parking and oversize garage (715 sqft) for all your toys!easy to show.