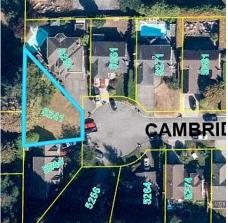

## 5241 Cambridge Court, Tsawwassen

\$875,000

Rare single-family home lot available Tsawwassen! This prime west-facing vacant cul-de-sac property is centrally located within walking distance to the high school, Dennison Park, and Tsawwassen Town Centre. The lot size is 5,920 square feet and is pie-shaped (34' frontage x 109x 123x76) with RS5 zoning. This could be a great opportunity for building your dream home of a potential 2950 sq ft home- Buyer to verify with City of Delta for guidelines.

## **KEY INFORMATION**

MLS® R2852551

Land Only

Tsawwassen Central

o Bedrooms

o Bathrooms

o SF

5,920 SF Lot