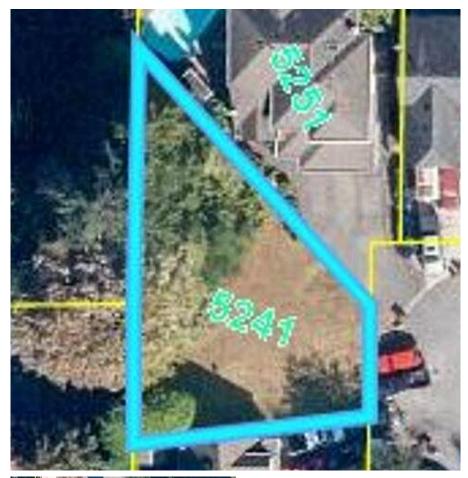

## 5241 Cambridge Court, Tsawwassen

\$875,000

Rare single-family home lot available Tsawwassen! This prime west-facing vacant cul-de-sac property is centrally located within walking distance to the high school, Dennison Park, and Tsawwassen Town Centre. The lot size is 5,920 square feet and is pie-shaped (34' frontage x 109x 123x76) with RS5 zoning. This could be a great opportunity for building your dream home of a potential 2950 sq ft home- Buyer to verify with City of Delta for guidelines.

## **KEY INFORMATION**

MLS® R2852551

Land Only

Tsawwassen Central

o Bedrooms

o Bathrooms

o SF

5,920 SF Lot