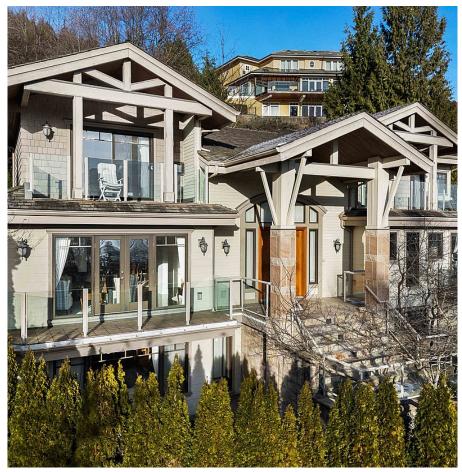

## 1615 Chippendale Road, West Vancouver

\$4,998,000

Perched majestically in prestigious Canterbury, West Vancouver, this meticulously crafted luxury residence spans ~11,000 sqft of land with ~5,000 sqft of living space across 3 floors. Revel in breathtaking south-facing ocean & downtown vistas. Boasting 6 beds & 5 baths, including a sumptuous master suite with a fireplace & private deck. The grand foyer welcomes with a feature staircase, leading to spacious living areas including a gourmet kitchen & dining room. Enjoy A/C, meticulous landscaping, & elegant design details. Close proximity to top-ranking schools, amenities, & recreational facilities. Experience unparalleled luxury & indulge in mesmerizing views from this distinguished estate. Live where luxury meets lifestyle. Schedule your viewing today! OPEN HOUSE: SUNDAY, APRIL 14th: 2-4