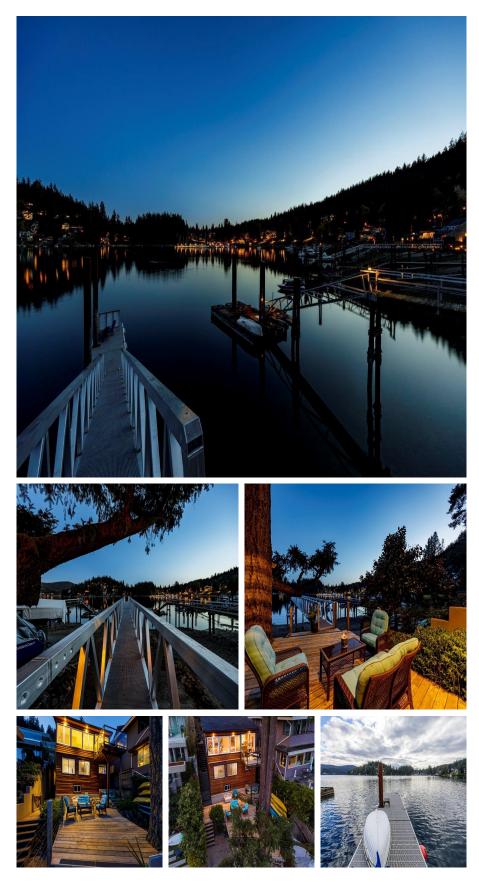

## 2730 Panorama Drive, North Vancouver

\$3,599,900

Nestled ON THE WATER in the heart of Deep Cove, 2730 Panorama Drive welcomes you to a piece of history with a touch of contemporary luxury. This charming home has been thoughtfully updated, offering a harmonious blend of character and modern convenience. Step into the past as it showcases original charm paired with modern updates. Embrace the waterfront lifestyle with your own NEW PRIVATE DOCK. Whether it's launching a kayak, fishing, water skiing, or simply enjoying the view, the dock provides a perfect escape to serenity. The separate guest cottage provides a versatile bonus as a mortgage helper, guest house (perfect for extended family), or artist studio surrounded by inspiring beauty. An entertainer's dream, offering panoramic views of the Cove plus 5 OFF ROAD PARKING SPOTS!!

## FEATURES

Year Built: 1930 Views: Ocean and mountain views Listed By: Fair Realty