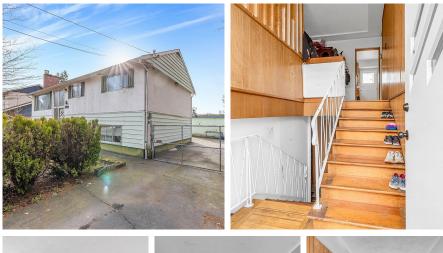

## 14498 104a Avenue, Surrey

\$4,990,000

ATTENTION INVESTORS!! This rare 12,866 SqFt level lot, on the south side of 104A Ave, is approved in the Official Community Plan (Guildford Plan) as HIGH RISE Residential (FAR 3.5). This well built home boasts nice hardwood floors, updated roof & furnace, and double detached garage. Surrey City Centre, Guildford Town Centre, Guildford Recreation Centre and Library are nearby. Easy access to No.1 Hwy. \*\*Neighboring property is also available.