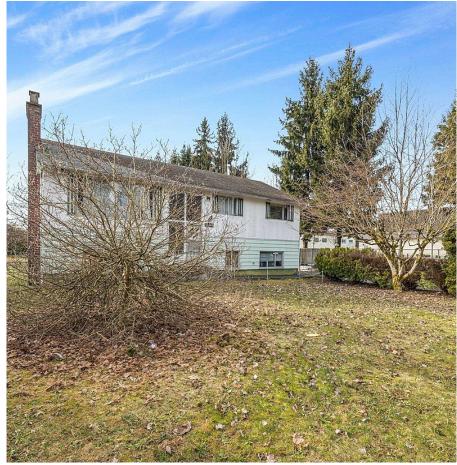

## 14498 104a Avenue, Surrey

\$4,990,000

ATTENTION INVESTORS!! This rare 12,866 SqFt level lot, on the south side of 104A Ave, is approved in the Official Community Plan (Guildford Plan) as HIGH RISE Residential (FAR 3.5). This well built home boasts nice hardwood floors, updated roof & furnace, and double detached garage. Surrey City Centre, Guildford Town Centre, Guildford Recreation Centre and Library are nearby. Easy access to No.1 Hwy. \*\*Neighboring property is also available.

## FEATURES

Year Built: 1958 Listed By: Top Vision Realty Inc.