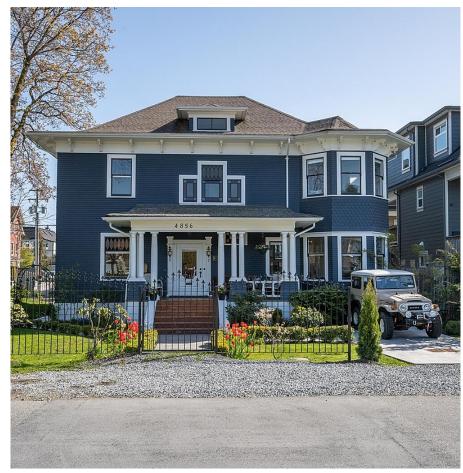

## 4856 48 Avenue, Delta

\$1,649,000

Formerly the La Belle Auberge Restaurant now The Roycroft, a spectacular Edwardian era home is located in the heart of Ladner Village, this is an Extensively updated and stunning 2 storey home with spacious layout offering 4 bedrooms and 2 baths and grand entrance highlighted with an octagonal turret, 10 ft ceilings on main floor and 9 ft up. The interior is substantially intact with wood staircase, wide baseboards and window and door casings and double pocket doors. This home has been restored and renovated with spectacular millwork and finishing including new plumbing, wiring, building envelope, insulation, drain tile and mechanical system while maintaining character and authenticity. Walking distance to everything!

## **KEY INFORMATION**

MLS® R2853071 Residential Detached Ladner Elementary 4 Bedrooms 2 Bathrooms 2,595 SF 3,863 SF Lot

## FEATURES

Year Built: 1905 Listed By: RE/MAX City Realty