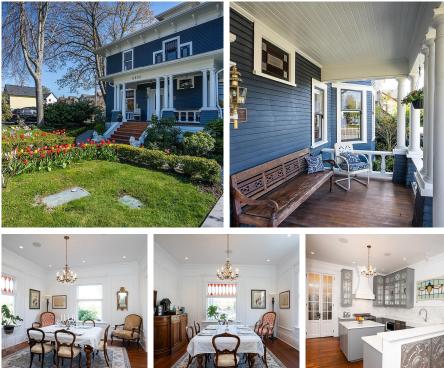

## 4856 48 Avenue, Delta

\$1,649,000

Formerly the La Belle Auberge Restaurant now The Roycroft, a spectacular Edwardian era home is located in the heart of Ladner Village, this is an Extensively updated and stunning 2 storey home with spacious layout offering 4 bedrooms and 2 baths and grand entrance highlighted with an octagonal turret, 10 ft ceilings on main floor and 9 ft up. The interior is substantially intact with wood staircase, wide baseboards and window and door casings and double pocket doors. This home has been restored and renovated with spectacular millwork and finishing including new plumbing, wiring, building envelope, insulation, drain tile and mechanical system while maintaining character and authenticity. Walking distance to everything!