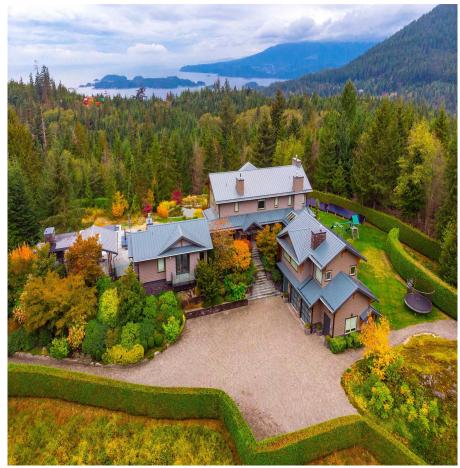

## 431 Josephine Drive, Bowen Island

\$6,400,000

This exceptional estate offers complete privacy and an unmatched Bowen Island experience. The three/four-bedroom main home sits on over 5 acres, and is fully networked and app-controlled, with living spaces opening out onto a stone patio complete with infinity pool, over-sized hot tub, and covered dining. Also featuring a spacious suite, office, gym, wine cellar, bar and more — along with a view out north to Mount Gardner and west out to the Sunshine Coast, soaking in year-round sunsets. Guest/art studios and a workshop sit away from the home, and the yard features immaculate landscaping, a substantial solar array, pond, and more space for new gardens or orchards. Nothing else is like this on Bowen, so don't miss out!

## **FEATURES**

Year Built: 2011

Views: west facing ocean + sunset

Listed By: Macdonald Realty