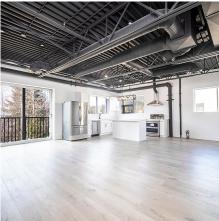

## 301 12835 Lilley Drive, Maple Ridge

\$1,599,000

Introducing North Kanaka Workspaces: a unique opportunity blending modern living with industrial functionality. This exceptional end unit spans 3,340 sq ft, featuring a rare live-work setup. Above one of the industrial bay doors lies a brandnew, 1,100-square-foot suite with 2 bedrooms and 2 baths, adorned with high-end finishes, backing onto a greenbelt for unparalleled comfort and mountain views. The warehouse portion covers 2,240 sq ft, providing ample space for business operations. Equipped with 600V, 100amp, 3-phase power, separate meters for the warehouse and suite ensure utility management is a breeze. The warehouse space boasts vaulted ceiling heights, creating an expansive atmosphere ideal for various uses. This brand-new construction in the North Kanaka Workspaces offers the perf