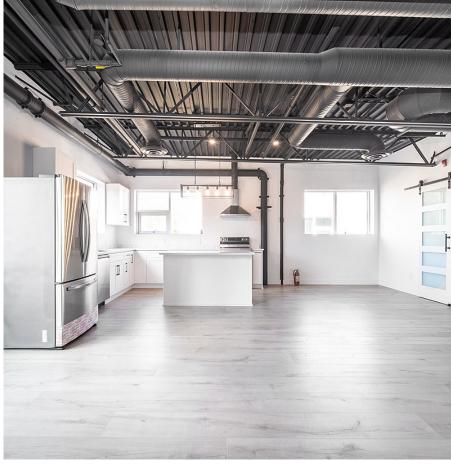

## 301 12835 Lilley Drive, Maple Ridge

\$1,599,000

Introducing North Kanaka Workspaces: a unique opportunity blending modern living with industrial functionality. This exceptional end unit spans 3,340 sq ft, featuring a rare live-work setup. Above one of the industrial bay doors lies a brandnew, 1,100-square-foot suite with 2 bedrooms and 2 baths, adorned with high-end finishes, backing onto a greenbelt for unparalleled comfort and mountain views. The warehouse portion covers 2,240 sq ft, providing ample space for business operations. Equipped with 600V, 100amp, 3-phase power, separate meters for the warehouse and suite ensure utility management is a breeze. The warehouse space boasts vaulted ceiling heights, creating an expansive atmosphere ideal for various uses. This brand-new construction in the North Kanaka Workspaces offers the perf