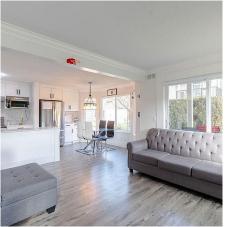

## 402 8972 Fleetwood Way, Surrey

\$799,000

Welcome to Parkridge Gardens, where you'll find this stunning 2 bed + 2 bath corner unit townhome. With over 1100 sqft of living space, this home offers a spacious and open layout that is perfect for entertaining. The kitchen is a chef's dream, complete w/ S/S appliances & beautiful countertops. Large windows throughout the home allow for an abundance of natural light, creating a warm & inviting atmosphere. Recently renovated, this home boasts new kitchen appliances, washer & dryer, cabinets, countertops & fresh paint. Conveniently located to Starbucks, McDonald's, Safeway, No Frills, Shopper's Drug Mart, Tim Hortons, Meagon Anne Macdougal Park, Falcon Dog Park, Hwy 1, Fraser Hwy & much more! School catchment is Berkshire Park Elementary & Johnston Heights Secondary School. CALL NOW!