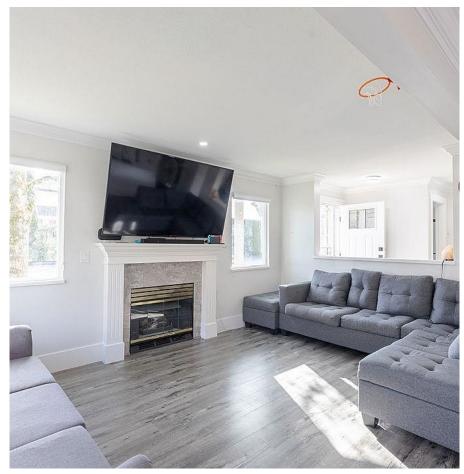

## 402 8972 Fleetwood Way, Surrey

\$799,000

Welcome to Parkridge Gardens, where you'll find this stunning 2 bed + 2 bath corner unit townhome. With over 1100 sqft of living space, this home offers a spacious and open layout that is perfect for entertaining. The kitchen is a chef's dream, complete w/ S/S appliances & beautiful countertops. Large windows throughout the home allow for an abundance of natural light, creating a warm & inviting atmosphere. Recently renovated, this home boasts new kitchen appliances, washer & dryer, cabinets, countertops & fresh paint. Conveniently located to Starbucks, McDonald's, Safeway, No Frills, Shopper's Drug Mart, Tim Hortons, Meagon Anne Macdougal Park, Falcon Dog Park, Hwy 1, Fraser Hwy & much more! School catchment is Berkshire Park Elementary & Johnston Heights Secondary School. CALL NOW!