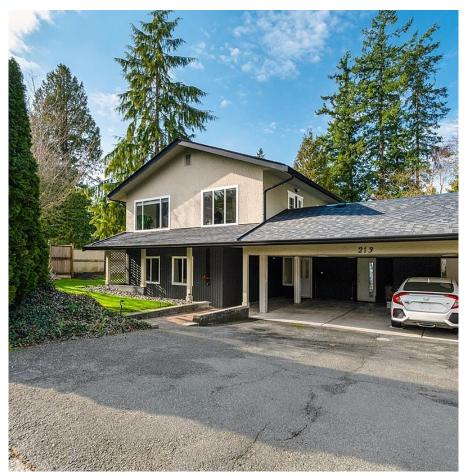

## 213 49 Street, Delta

\$1,849,000

Located in one of the most desirable locations in Tsawwassen, great opportunity to make this your new home. 2 levels with over 2,400 sq/ft, 4 bedrooms, 3 bathrooms, huge 425 sq/ft deck and attached workshop. Bonus 2 bedroom rental unit with own entrance and kitchen makes a great mortgage helper. This corner lot provides additional privacy. Entertain and BBQ on the huge outdoor deck or craft your next project in the attached 300 sq/ft workshop. Minutes to the beach and Pebble Hill Park. Schools: English Bluff Elementary, South Delta Secondary