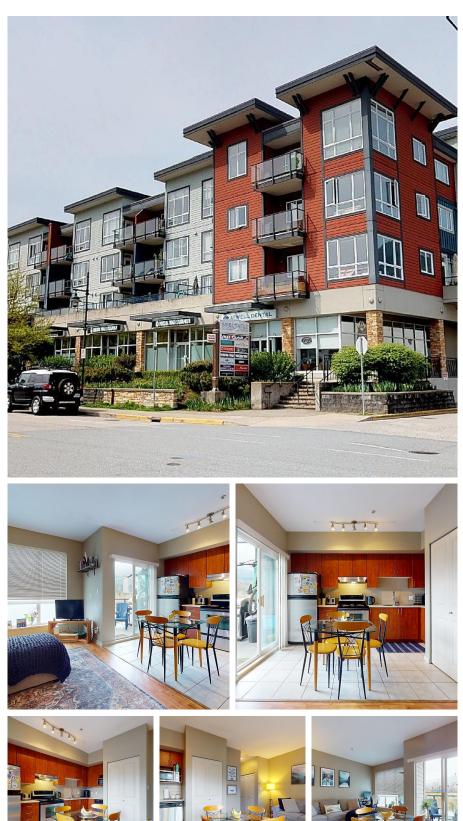

## 318 40437 Tantalus Road, Squamish

\$539,000

Welcome to The Spectacle where you'll find this spacious and well-maintained 1 bedroom, 1 bathroom condo. Features included stainless steel appliances, laminate flooring, in-suite laundry, insuite storage, and covered parking. On a clear day, this north-facing home has views of beautiful Diamondhead (Atwell Peak). Located in the heart of the Garibaldi Estates, you have access to grocery stores, restaurants, retail, trails, the golf course, and schools. Quick highway access for an easy commute north or south and of course, only 35 minutes to Creekside for a day on the slopes. This is a great starter home, investment property, or even for those looking to downsize. The building amenities include a gym and a bike room. Contact your realtor today to arrange a private showing.

## **KEY INFORMATION**

MLS® R2853314 Residential Attached Garibaldi Estates 1 Bedroom 1 Bathroom 589 SF \$283.56 Maintenance Fees

## FEATURES

Year Built: 2005 Listed By: Macdonald Realty