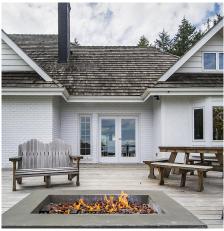

## 165 Warbler N Road, Galiano Island

\$1,975,000

EQUESTRIAN ESTATE Sunny acreage with sweeping ocean vistas of Active Pass on Galiano Island. A 6000+ sf modern manor, 3 horse stable, outdoor pavilion and fenced garden, grace 9.21 private pastoral acres adjacent to Bluff Park's equestrian trails. Savour the chef's kitchen, expansive dining room, 4 fireplaces and serene conservatory all on the main level. An antique tub perched on sandstone slabs enjoys evening sun over an idyllic pond with melodic waterfall. 3-4 bedrooms located on upper level, + many flex rooms. The primary bedroom & family bath boasts stunning ocean views over serene meadows with Mayne Island and spectacular views of Mt. Baker in the distance. Quality craftsmanship shines throughout. Zoning permits the addition of a guest cottage or secondary suite.