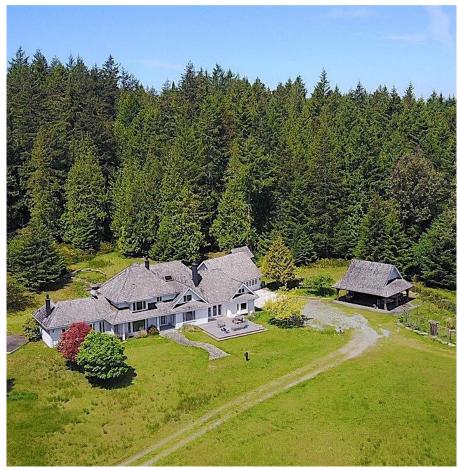

## 165 Warbler N Road, Galiano Island

\$1,975,000

EQUESTRIAN ESTATE Sunny acreage with sweeping ocean vistas of Active Pass on Galiano Island. A 6000+ sf modern manor, 3 horse stable, outdoor pavilion and fenced garden, grace 9.21 private pastoral acres adjacent to Bluff Park's equestrian trails. Savour the chef's kitchen, expansive dining room, 4 fireplaces and serene conservatory all on the main level. An antique tub perched on sandstone slabs enjoys evening sun over an idyllic pond with melodic waterfall. 3-4 bedrooms located on upper level, + many flex rooms. The primary bedroom & family bath boasts stunning ocean views over serene meadows with Mayne Island and spectacular views of Mt. Baker in the distance. Quality craftsmanship shines throughout. Zoning permits the addition of a guest cottage or secondary suite.