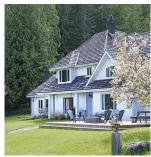

## 165 Warbler N Road, Galiano Island

\$1,975,000

EQUESTRIAN ESTATE Sunny acreage with sweeping ocean vistas of Active Pass on Galiano Island. A 6000+ sf modern manor, 3 horse stable, outdoor pavilion and fenced garden, grace 9.21 private pastoral acres adjacent to Bluff Park's equestrian trails. Savour the chef's kitchen, expansive dining room, 4 fireplaces and serene conservatory all on the main level. An antique tub perched on sandstone slabs enjoys evening sun over an idyllic pond with melodic waterfall. 3-4 bedrooms located on upper level, + many flex rooms. The primary bedroom & family bath boasts stunning ocean views over serene meadows with Mayne Island and spectacular views of Mt. Baker in the distance. Quality craftsmanship shines throughout. Zoning permits the addition of a guest cottage or secondary suite.

## **KEY INFORMATION**

MLS® R2853262

Residential Detached

Galiano Island

3 Bedrooms

4 Bathrooms

6,353 SF