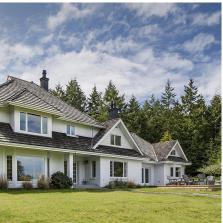

## 165 Warbler N Road, Galiano Island

\$1,975,000

EQUESTRIAN ESTATE Sunny acreage with sweeping ocean vistas of Active Pass on Galiano Island. A 6000+ sf modern manor, 3 horse stable, outdoor pavilion and fenced garden, grace 9.21 private pastoral acres adjacent to Bluff Park's equestrian trails. Savour the chef's kitchen, expansive dining room, 4 fireplaces and serene conservatory all on the main level. An antique tub perched on sandstone slabs enjoys evening sun over an idyllic pond with melodic waterfall. 3-4 bedrooms located on upper level, + many flex rooms. The primary bedroom & family bath boasts stunning ocean views over serene meadows with Mayne Island and spectacular views of Mt. Baker in the distance. Quality craftsmanship shines throughout. Zoning permits the addition of a guest cottage or secondary suite.