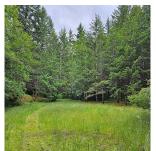

## 3456 Renfrew Rd, Shawnigan Lake

\$1,448,000

Paradise found! 38 sunny acres of mostly flat land located within Koksilah River Provincial Park. Beautifully situated at the bottom of a valley that runs east to west graced with wonderful southern exposure and mountain views to the south and north. Pristine natural setting, delicious fresh air, abundant wildlife and the magical song of wilderness. Good stand of timber; Douglas fir, Cedar, and some Pine. There are many trails to enjoy within the property and throughout the park including access to the river and many fabulous swimming holes. F1 zoning allows up to 2 single family dwellings. The property is intersected by Renfrew Road and approximately 700 metres of logging road. 10 minutes from Shawnigan Lake and only 45 minutes from downtown Victoria. Viewing by appointment only. Call Gina at (250) 812-4999 to book your private viewing or email gina@ginasundberg.com. (id:56120)