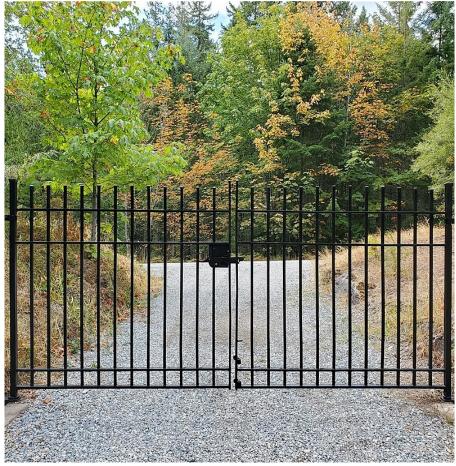

## 3456 Renfrew Rd, Shawnigan Lake

\$1,448,000

Paradise found! 38 sunny acres of mostly flat land located within Koksilah River Provincial Park. Beautifully situated at the bottom of a valley that runs east to west graced with wonderful southern exposure and mountain views to the south and north. Pristine natural setting, delicious fresh air, abundant wildlife and the magical song of wilderness. Good stand of timber; Douglas fir, Cedar, and some Pine. There are many trails to enjoy within the property and throughout the park including access to the river and many fabulous swimming holes. F1 zoning allows up to 2 single family dwellings. The property is intersected by Renfrew Road and approximately 700 metres of logging road. 10 minutes from Shawnigan Lake and only 45 minutes from downtown Victoria. Viewing by appointment only. Call Gina at (250) 812-4999 to book your private viewing or email gina@ginasundberg.com. (id:56120)