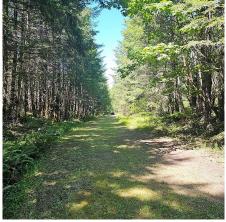

## 3456 Renfrew Rd, Shawnigan Lake

\$1,448,000

Paradise found! 38 sunny acres of mostly flat land located within Koksilah River Provincial Park. Beautifully situated at the bottom of a valley that runs east to west graced with wonderful southern exposure and mountain views to the south and north. Pristine natural setting, delicious fresh air, abundant wildlife and the magical song of wilderness. Good stand of timber; Douglas fir, Cedar, and some Pine. There are many trails to enjoy within the property and throughout the park including access to the river and many fabulous swimming holes. F1 zoning allows up to 2 single family dwellings. The property is intersected by Renfrew Road and approximately 700 metres of logging road. 10 minutes from Shawnigan Lake and only 45 minutes from downtown Victoria. Viewing by appointment only. Call Gina at (250) 812-4999 to book your private viewing or email gina@ginasundberg.com. (id:56120)