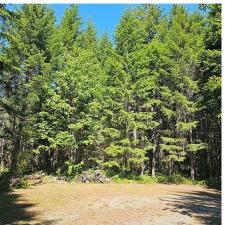

## 3456 Renfrew Rd, Shawnigan Lake

\$1,448,000

Paradise found! 38 sunny acres of mostly flat land located within Koksilah River Provincial Park. Beautifully situated at the bottom of a valley that runs east to west graced with wonderful southern exposure and mountain views to the south and north. Pristine natural setting, delicious fresh air, abundant wildlife and the magical song of wilderness. Good stand of timber; Douglas fir, Cedar, and some Pine. There are many trails to enjoy within the property and throughout the park including access to the river and many fabulous swimming holes. F1 zoning allows up to 2 single family dwellings. The property is intersected by Renfrew Road and approximately 700 metres of logging road. 10 minutes from Shawnigan Lake and only 45 minutes from downtown Victoria. Viewing by appointment only. Call Gina at (250) 812-4999 to book your private viewing or email gina@ginasundberg.com. (id:56120)