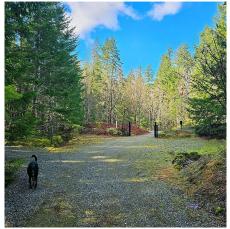

## 3456 Renfrew Rd, Shawnigan Lake

\$1,498,000

Paradise found! 38 sunny acres of mostly flat land located within Koksilah River Provincial Park. Beautifully situated at the bottom of a valley that runs east to west graced with wonderful southern exposure and mountain views to the south and north. Pristine natural setting, delicious fresh air, abundant wildlife and the magical song of wilderness. Good stand of timber; Douglas fir, Cedar, and some Pine. There are many trails to enjoy within the property and throughout the park including access to the river and many fabulous swimming holes. F1 zoning allows up to 2 single family dwellings. The property is intersected by Renfrew Road and approximately 700 metres of logging road. 10 minutes from Shawnigan Lake and only 45 minutes from downtown Victoria. Viewing by appointment only. Call Gina at (250) 812-4999 to book your private viewing or email gina@ginasundberg.com. (id:56120)