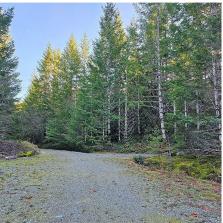

## 3456 Renfrew Rd, Shawnigan Lake

\$1,498,000

Paradise found! 38 sunny acres of mostly flat land located within Koksilah River Provincial Park. Beautifully situated at the bottom of a valley that runs east to west graced with wonderful southern exposure and mountain views to the south and north. Pristine natural setting, delicious fresh air, abundant wildlife and the magical song of wilderness. Good stand of timber; Douglas fir, Cedar, and some Pine. There are many trails to enjoy within the property and throughout the park including access to the river and many fabulous swimming holes. F1 zoning allows up to 2 single family dwellings. The property is intersected by Renfrew Road and approximately 700 metres of logging road. 10 minutes from Shawnigan Lake and only 45 minutes from downtown Victoria. Viewing by appointment only. Call Gina at (250) 812-4999 to book your private viewing or email gina@ginasundberg.com. (id:56120)