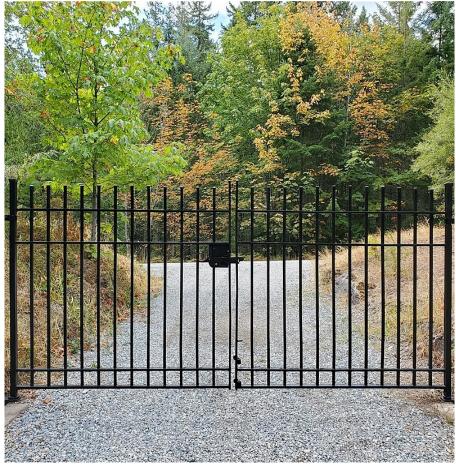

## 3456 Renfrew Rd, Shawnigan Lake

\$1,498,000

Paradise found! 38 sunny acres of mostly flat land located within Koksilah River Provincial Park. Beautifully situated at the bottom of a valley that runs east to west graced with wonderful southern exposure and mountain views to the south and north. Pristine natural setting, delicious fresh air, abundant wildlife and the magical song of wilderness. Good stand of timber; Douglas fir, Cedar, and some Pine. There are many trails to enjoy within the property and throughout the park including access to the river and many fabulous swimming holes. F1 zoning allows up to 2 single family dwellings. The property is intersected by Renfrew Road and approximately 700 metres of logging road. 10 minutes from Shawnigan Lake and only 45 minutes from downtown Victoria. Viewing by appointment only. Call Gina at (250) 812-4999 to book your private viewing or email gina@ginasundberg.com. (id:56120)