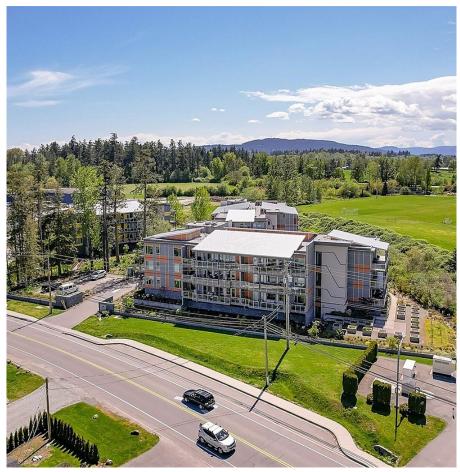

## 405 10680 Mcdonald Park Rd, North Saanich

\$865,000

Chosen for its South West exposure, which offers a peaceful outlook of the greens of the soccer pitch & an abundance of sunshine, this TOP-floor penthouse condo comes complete with vaulted ceiling, open concept & a feature gas fireplace that is perfect for entertaining. Offering the utmost privacy, each bedroom is located at either end of the unit, creating separation of space for guests or a quiet location for an office. Both bathrooms have tile floors, & the entire space has engineered wood floors. Chef's kitchen features high-end cabinets, SSI appliances, quartz countertops & a stunning eating island. Main bath has a large soaker tub for those late evening candles & unwind time. Spacious master bedroom easily accommodates a king-size bed and features a four-piece bathroom with heated tile flooring. The huge primarily covered 40X8 deck with phantom screen doors is just ideal for that end of day wind down glass of wine & BBQ. 2 Parking spots, secure storage locker, & the remaining portion of the 2-5-10 warranty, coupled with no age restrictions & pets welcome makes this the perfect spot to call home. With pathways, bridges, & a creek, the grounds that surround the complex are exquisitely manicured. You will love living surrounded by many beachfront parks, marinas, & mins to the Airport & BC Ferries. With all the amenities of Sidney only mins away. Proudly Presented By The Ann Watley Group, Personal Real Estate Corporation Royal LePage Coast Capital Real Estate (id:56120)

## **KEY INFORMATION**

MLS® 953442 Residential Attached Sandown 2 Bedrooms 2 Bathrooms 1,221 SF

1,216 SF Lot