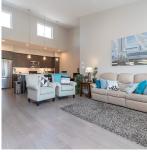

## 405 10680 Mcdonald Park Rd, North Saanich

\$865,000

Chosen for its South West exposure, which offers a peaceful outlook of the greens of the soccer pitch & an abundance of sunshine, this TOP-floor penthouse condo comes complete with vaulted ceiling, open concept & a feature gas fireplace that is perfect for entertaining. Offering the utmost privacy, each bedroom is located at either end of the unit, creating separation of space for guests or a quiet location for an office. Both bathrooms have tile floors, & the entire space has engineered wood floors. Chef's kitchen features high-end cabinets, SSI appliances, quartz countertops & a stunning eating island. Main bath has a large soaker tub for those late evening candles & unwind time. Spacious master bedroom easily accommodates a king-size bed and features a four-piece bathroom with heated tile flooring. The huge primarily covered 40X8 deck with phantom screen doors is just ideal for that end of day wind down glass of wine & BBQ. 2 Parking spots, secure storage locker, & the remaining portion of the 2-5-10 warranty, coupled with no age restrictions & pets welcome makes this the perfect spot to call home. With pathways, bridges, & a creek, the grounds that surround the complex are exquisitely manicured. You will love living surrounded by many beachfront parks, marinas, & mins to the Airport & BC Ferries. With all the amenities of Sidney only mins away. Proudly Presented By The Ann Watley Group, Personal Real Estate Corporation Royal LePage Coast Capital Real Estate (id:56120)