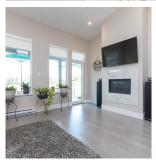

## 405 10680 Mcdonald Park Rd, North Saanich

\$865,000

Chosen for its South West exposure, which offers a peaceful outlook of the greens of the soccer pitch & an abundance of sunshine, this TOP-floor penthouse condo comes complete with vaulted ceiling, open concept & a feature gas fireplace that is perfect for entertaining. Offering the utmost privacy, each bedroom is located at either end of the unit, creating separation of space for guests or a quiet location for an office. Both bathrooms have tile floors, & the entire space has engineered wood floors. Chef's kitchen features high-end cabinets, SSI appliances, quartz countertops & a stunning eating island. Main bath has a large soaker tub for those late evening candles & unwind time. Spacious master bedroom easily accommodates a king-size bed and features a four-piece bathroom with heated tile flooring. The huge primarily covered 40X8 deck with phantom screen doors is just ideal for that end of day wind down glass of wine & BBQ. 2 Parking spots, secure storage locker, & the remaining portion of the 2-5-10 warranty, coupled with no age restrictions & pets welcome makes this the perfect spot to call home. With pathways, bridges, & a creek, the grounds that surround the complex are exquisitely manicured. You will love living surrounded by many beachfront parks, marinas, & mins to the Airport & BC Ferries. With all the amenities of Sidney only mins away. Proudly Presented By The Ann Watley Group, Personal Real Estate Corporation Royal LePage Coast Capital Real Estate (id:56120)