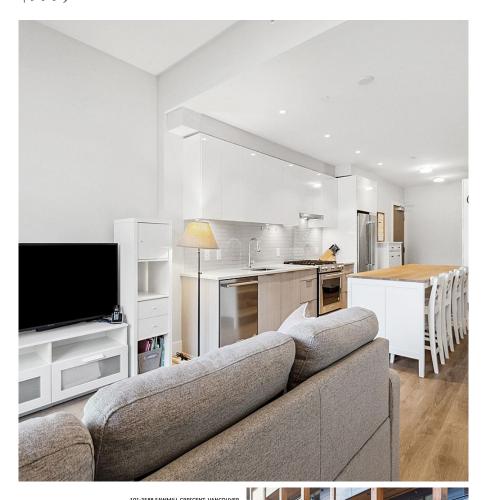

## 101 3588 Sawmill Crescent, Vancouver

\$999,800

MAIN FLOOR PLAN

Celty 1998 FLOOR FLOOR

WAS BOOK 1998 FLOOR FLOOR

WAS BOOK 1998 FLOOR

WAS

Great Value at Avalon 1 in River District waterfront community. This bright end unit home features 3 bedroom 3 full bath over 2 floors. Wraparound patio and wrap-around balcony above, 550sgft combined. Your main floor houses an expanded kitchen with gas range perfect for entertaining. Bedroom on the main and full bath is super versatile for big kids or parents. Ground entrance with 260sqft covered and fenced patio expands your interior space. Upstairs 2 bed 2 full bath, flex/storage/pantry and 290sqft wraparound balcony space to lounge. 2 Parking Spots 2 Storage Lockers Pet friendly. Many amenities within the development. Everyday conveniences nearby - grocery shopping, coffee, restaurants, liquor store, pet store, health and fitness. Endless adventures around River District.