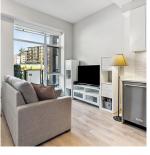

## 101 3588 Sawmill Crescent, Vancouver

\$999,800

MAIN FLOOR PLAN

Celty 1998 FLOOR FLOOR

WAS BOOK 1998 FLOOR FLOOR

WAS BOOK 1998 FLOOR

WAS

Great Value at Avalon 1 in River District waterfront community. This bright end unit home features 3 bedroom 3 full bath over 2 floors. Wraparound patio and wrap-around balcony above, 550sgft combined. Your main floor houses an expanded kitchen with gas range perfect for entertaining. Bedroom on the main and full bath is super versatile for big kids or parents. Ground entrance with 260sqft covered and fenced patio expands your interior space. Upstairs 2 bed 2 full bath, flex/storage/pantry and 290sqft wraparound balcony space to lounge. 2 Parking Spots 2 Storage Lockers Pet friendly. Many amenities within the development. Everyday conveniences nearby - grocery shopping, coffee, restaurants, liquor store, pet store, health and fitness. Endless adventures around River District.