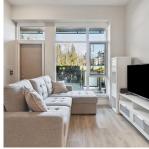

## 101 3588 Sawmill Crescent, Vancouver

\$999,800

MAIN FLOOR PLAN

Celty 1998 FLOOR FLOOR

WAS BOOK 1998 FLOOR FLOOR

WAS BOOK 1998 FLOOR

WAS

Great Value at Avalon 1 in River District waterfront community. This bright end unit home features 3 bedroom 3 full bath over 2 floors. Wraparound patio and wrap-around balcony above, 550sgft combined. Your main floor houses an expanded kitchen with gas range perfect for entertaining. Bedroom on the main and full bath is super versatile for big kids or parents. Ground entrance with 260sqft covered and fenced patio expands your interior space. Upstairs 2 bed 2 full bath, flex/storage/pantry and 290sqft wraparound balcony space to lounge. 2 Parking Spots 2 Storage Lockers Pet friendly. Many amenities within the development. Everyday conveniences nearby - grocery shopping, coffee, restaurants, liquor store, pet store, health and fitness. Endless adventures around River District.