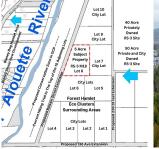

## 13800 236 Street, Maple Ridge

\$5,800,000

Stunning Eco Cluster RS3 M18 Density 5 Acre site, just 1200 feet north of the tip of Balsam Street, and a five min walk up the Northwest Trail. This site is just East of the proposed conservation zone and is directly connected to the proposed 236 Street and Balsam Street North extensions. A stunning potential community is proposed amongst the "Alouette Cedars", where hiking and horse riding flourish and just East of the North Alouette River and the newly developing Blaney Bog Hamlet. Two minute walk to Rock Ridge Community, the potential to build a special, legacy project within a spectacular eco community, in harmony with nature awaits. Silver Valley feels like "the Next Whistler". Huge Opportunity in holding or developing in partnership with Maple Ridge's OCP.