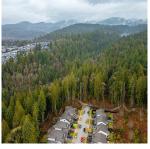

## 13800 236 Street, Maple Ridge

\$5,800,000

Stunning Eco Cluster RS3 M18 Density 5 Acre site, just 1200 feet north of the tip of Balsam Street, and a five min walk up the Northwest Trail. This site is just East of the proposed conservation zone and is directly connected to the proposed 236 Street and Balsam Street North extensions. A stunning potential community is proposed amongst the "Alouette Cedars", where hiking and horse riding flourish and just East of the North Alouette River and the newly developing Blaney Bog Hamlet. Two minute walk to Rock Ridge Community, the potential to build a special, legacy project within a spectacular eco community, in harmony with nature awaits. Silver Valley feels like "the Next Whistler". Huge Opportunity in holding or developing in partnership with Maple Ridge's OCP.