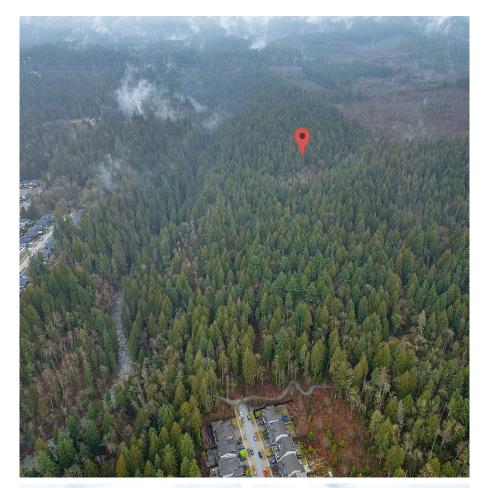

## 13800 236 Street, Maple Ridge

\$5,800,000

Stunning Eco Cluster RS3 M18 Density 5 Acre site, just 1200 feet north of the tip of Balsam Street, and a five min walk up the Northwest Trail. This site is just East of the proposed conservation zone and is directly connected to the proposed 236 Street and Balsam Street North extensions. A stunning potential community is proposed amongst the "Alouette Cedars", where hiking and horse riding flourish and just East of the North Alouette River and the newly developing Blaney Bog Hamlet. Two minute walk to Rock Ridge Community, the potential to build a special, legacy project within a spectacular eco community, in harmony with nature awaits. Silver Valley feels like "the Next Whistler". Huge Opportunity in holding or developing in partnership with Maple Ridge's OCP.