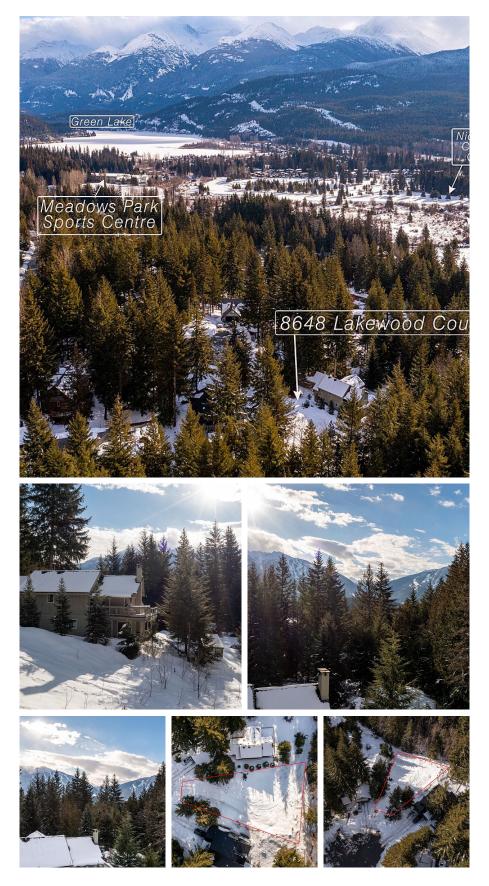

## 8648 Lakewood Court, Whistler

\$1,999,000

Nestled in a tranquil cul-de-sac, this magnificent home site boasts breathtaking view potential of Whistler and Blackcomb mountains, providing the perfect backdrop for your dream mountain home. This prime lot backs onto lush green space and Agnew Creek, offering excellent privacy and tranquility. Located in close proximity to the Valley Trail system, Whistler Secondary, worldclass biking trails, and the Meadow Park Sports Centre, this exceptional property offers an array of recreational activities for the active and adventurous. Or, you can embrace the serene surroundings and enjoy the convenience of Alpine Café. Indulge in the ultimate mountain lifestyle and make 8648 Lakewood Court your own luxurious oasis in the family-friendly local's neighbourhood of Alpine Meadows.

## **KEY INFORMATION**

MLS® R2853797 Land Only Alpine Meadows o Bedrooms o Bathrooms o SF 12,956 SF Lot

## FEATURES

Views: Mountain Views Listed By: Whistler Real Estate Company Limited