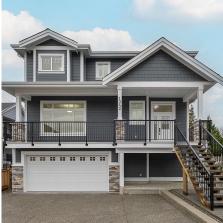

## 1344 Francis Crescent, Coquitlam

\$2,399,900

Passaglia Developments Presents another Spectacular, executive style Custom Built home in Burke Mountain. Featuring 3918 sgft on 3 Levels, sitting on a Large Level 5,094 sqft Lot. Functional floor plan w/formal dining room, amazing great room and gourmet kitchen + wok kitchen too. Upstairs boasts 4 large bdrms- Master suite & gorgeous spa-like ensuite fit for a king! Enjoy the Air Conditioning, High-End Finishing including Custom Millwork, Hardwood Floors, Quartz counters, Maple cabinets, Radiant heat, Built-in Vac, Legal 1 Bdrm Bsmt suite, Covered Deck, a Massive yard & so much more. Located on a Quiet no-through street with other New Homes coming + Transit, Schools + parks nearby. Close to Shopping & all Amenities, Nature Trails. \$15,000 Appliance Credit on Completion. Price includes GST.