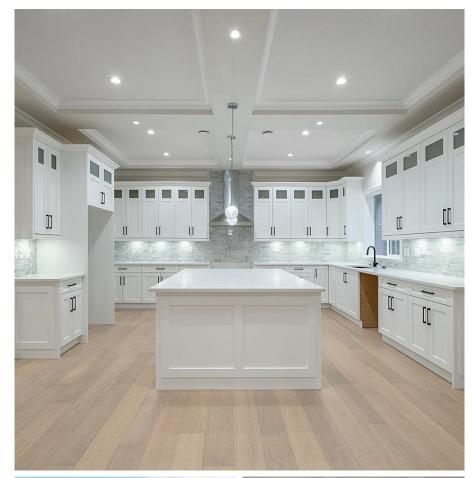

## 1344 Francis Crescent, Coquitlam

\$2,399,900

Passaglia Developments Presents another Spectacular, executive style Custom Built home in Burke Mountain. Featuring 3918 sgft on 3 Levels, sitting on a Large Level 5,094 sqft Lot. Functional floor plan w/formal dining room, amazing great room and gourmet kitchen + wok kitchen too. Upstairs boasts 4 large bdrms- Master suite & gorgeous spa-like ensuite fit for a king! Enjoy the Air Conditioning, High-End Finishing including Custom Millwork, Hardwood Floors, Quartz counters, Maple cabinets, Radiant heat, Built-in Vac, Legal 1 Bdrm Bsmt suite, Covered Deck, a Massive yard & so much more. Located on a Quiet no-through street with other New Homes coming + Transit, Schools + parks nearby. Close to Shopping & all Amenities, Nature Trails. \$15,000 Appliance Credit on Completion. Price includes GST.