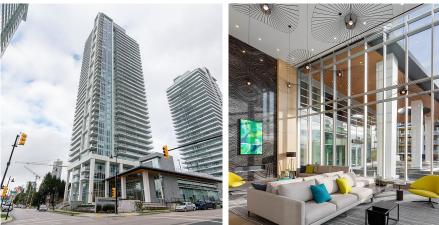

## 1110 657 Whiting Way, Coquitlam

\$618,000

Simon Lai PREC\* 778.881.3603 slai@rennie.com rennie.com/simonlai

2 PARKING INCLUDED & 1 Locker! Lougheed Heights built by Bosa Properties in 2020 w/ 2-5-10 yrs warranty. Immaculate condition, North facing 1 bdrm & den w/ views. Kitchen incl stainless steel appliances, gas stove and lots of cabinets and drawers. Island counter with built-in Exten TABLE, by Bosa, which accommodates 2 to 8 ppl for your dining needs. Lvgrm w/ sleep theatre which you can slide to expose the hidden guest bed or sofa for 3 ppl. Bldg amenities w/ lots of recreational activities incl basketball court, gym workout equip, outdoor pool, sauna, bbq patio, party / games room, pool table, theatre room, music room, plus much more. 10 min walk to Lougheed Town Ctr and Skytrain stn. 5 min drive to Lougheed Hwy, Hwy#1, Costco. Close to SFU.