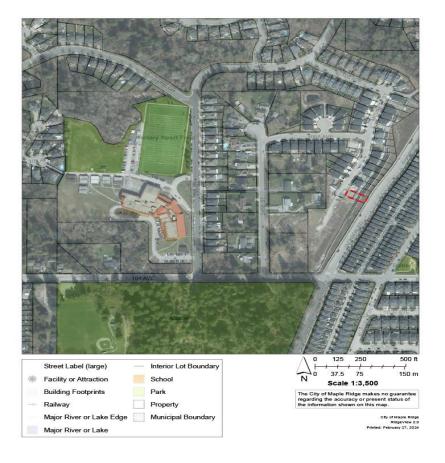

## 10490 Mcveety Street, Maple Ridge

\$769,900

This 5252 sq ft Building Lot is awaiting for your framer to start framing because the FOUNDATION ALREADY IN (your saving 6 months holding cost) Close to Samuel Robertson Technical Secondary, Albin park and Elementary School. Peaceful residential neighbourhood. Don't miss out on this exceptional possibility to build your dream home or make a savvy investment. Contact us for more information today!

## **KEY INFORMATION**

MLS® R2850987

Land Only

Albion

o Bedrooms

o Bathrooms

o SF

5,252 SF Lot

## **FEATURES**

Views: Mountains

Listed By: Royal LePage Little Oak Realty