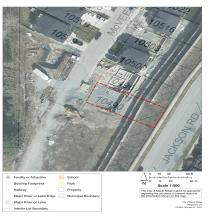

## 10490 Mcveety Street, Maple Ridge

\$769,900

This 5252 sq ft Building Lot is awaiting for your framer to start framing because the FOUNDATION ALREADY IN (your saving 6 months holding cost) Close to Samuel Robertson Technical Secondary, Albin park and Elementary School. Peaceful residential neighbourhood. Don't miss out on this exceptional possibility to build your dream home or make a savvy investment. Contact us for more information today!

## **KEY INFORMATION**

MLS® R2850987

Land Only

Albion

o Bedrooms

o Bathrooms

o SF

5,252 SF Lot

## **FEATURES**

Views: Mountains

Listed By: Royal LePage Little Oak Realty