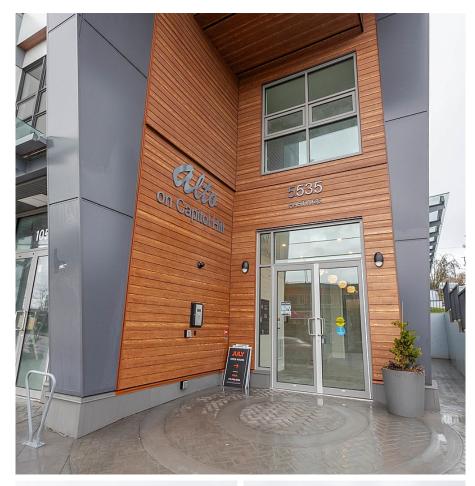

## 406 5535 Hastings Street, Burnaby

\$679,000

Welcome to newly built 1 bedroom one bath corner unit condo constructed by Vivid Green Architecture on Capitol Hill in Burnaby, Specifically on Hastings Street And Ellesmere Avenue. This Development includes a 4 Storey wood-Frame low-rise above 2 levels of parking, offering 20 luxury condos, 11 live-work units and 5 commercial retail units. Residents will share a meeting room and a landscaped rooftop deck with lounge seating on site. Alto on capitol hill is located on walking distance to Elementary schools, Kensington park, 2 minutes drive to Kensington Square Shopping Centre, Grocery Stores, restaurants. Close to SFU. Stay connected with access to transit options right in front of your home.