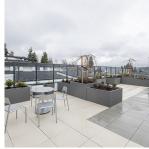

## 406 5535 Hastings Street, Burnaby

\$679,000

Welcome to newly built 1 bedroom one bath corner unit condo constructed by Vivid Green Architecture on Capitol Hill in Burnaby, Specifically on Hastings Street And Ellesmere Avenue. This Development includes a 4 Storey wood-Frame low-rise above 2 levels of parking, offering 20 luxury condos, 11 live-work units and 5 commercial retail units. Residents will share a meeting room and a landscaped rooftop deck with lounge seating on site. Alto on capitol hill is located on walking distance to Elementary schools, Kensington park, 2 minutes drive to Kensington Square Shopping Centre, Grocery Stores, restaurants. Close to SFU. Stay connected with access to transit options right in front of your home.