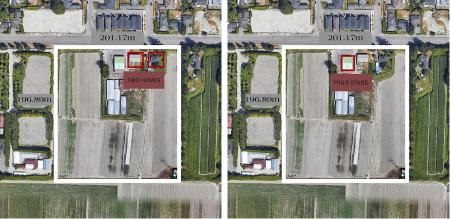

## 9520 Steveston Highway, Richmond

\$7,980,000

Calling All Farmers!! Rare Opportunity to buy this 9.8 Acres Existing Vegetable Farm with 2 Homes with total of 8 Bedrooms 5 Bathrooms. Country Setting with City Conveniences, Be Your Own Boss by Operating your own Veggie & Fruit Stand to provide Fresh Veggie's & Fruits. 2 Large Barns, Greenhouses, (Rogers Cantel Tower for additional income). Next to Richmond Country Golf Club, Ironwood Shopping, South Arm Community Centre, McRoberts/Whiteside School, easy access to Hwy 99.