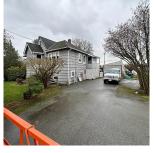

## 9520 Steveston Highway, Richmond

\$7,980,000

Calling All Farmers!! Rare Opportunity to buy this 9.8 Acres Existing Vegetable Farm with 2 Homes with total of 8 Bedrooms 5 Bathrooms. Country Setting with City Conveniences, Be Your Own Boss by Operating your own Veggie & Fruit Stand to provide Fresh Veggie's & Fruits. 2 Large Barns, Greenhouses, (Rogers Cantel Tower for additional income). Next to Richmond Country Golf Club, Ironwood Shopping, South Arm Community Centre, McRoberts/Whiteside School, easy access to Hwy 99.

## **KEY INFORMATION**

MLS® R2854302

Residential Detached

Gilmore

6 Bedrooms

4 Bathrooms

2,830 SF

429,937 SF Lot

## **FEATURES**

Year Built: 1975

Views: FARM

Listed By: RE/MAX Real Estate Services