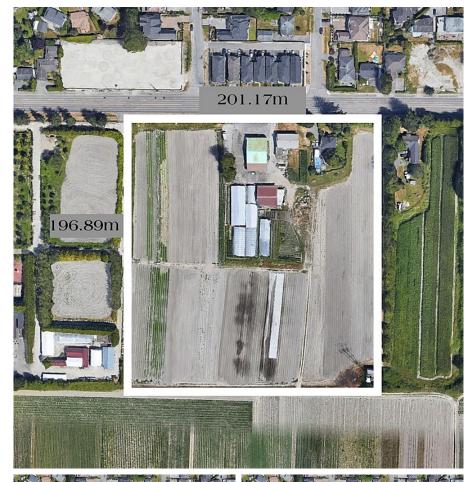

## 9520 Steveston Highway, Richmond

\$7,980,000

Calling All Farmers!! Rare Opportunity to buy this 9.8 Acres Existing Vegetable Farm with 2 Homes with total of 8 Bedrooms 5 Bathrooms. Country Setting with City Conveniences, Be Your Own Boss by Operating your own Veggie & Fruit Stand to provide Fresh Veggie's & Fruits. 2 Large Barns, Greenhouses, (Rogers Cantel Tower for additional income). Next to Richmond Country Golf Club, Ironwood Shopping, South Arm Community Centre, McRoberts/Whiteside School, easy access to Hwy 99.